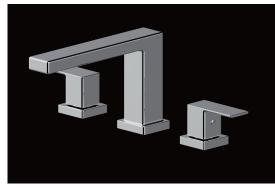

### PF9870

# TWO HANDLE ROMAN TUB FAUCET

## **Kelper Series**

(PROFLO<sub>®</sub>

**PF9870CP** 