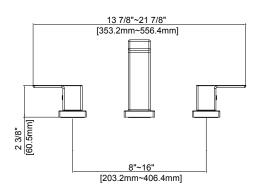

### **Product Features**

- Fits 3-Hole
- · Metal lever handles
- 8"-16" installation
- Flow rate: 7.0 gpm at 20 psi
- Requires rough-in valve PF674163
- Meets: ASME A112.18.1 / CSA B125.1
- cUPC/IAPMO listed
- ADA compliant