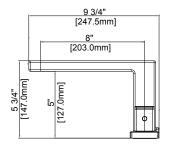

### **Product Features**

- Fits 3-Hole
- · Metal lever handles
- 8"-16" installation
- Flow rate: 7.0 gpm at 20 psi
- Requires rough-in valve PF674163
- Meets: ASME A112.18.1 / CSA B125.1
- cUPC/IAPMO listed
- ADA compliant