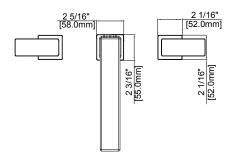

### **Product Features**

- Fits 3-Hole
- · Metal lever handles
- 8"-16" installation
- Flow rate: 7.0 gpm at 20 psi
- Requires rough-in valve PF674163
- Meets: ASME A112.18.1 / CSA B125.1
- cUPC/IAPMO listed
- ADA compliant