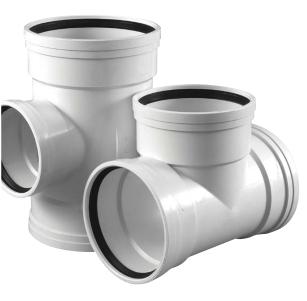

## ONLY ONE COMPANY MAKES 10" & 15" INJECTION MOLDED GASKETED SEWER FITTINGS

Multi Fittings is the only manufacturer to offer gasketed 12" and 15" SDR 35 molded sewer fittings in a range of wyes, tees and elbows.

Ideal for wastewater and stormwater applications, as well as the conveyance of industrial wastes, our large diameter molded sewer fittings are designed to exceed all applicable standards and are built to withstand higher impact forces, higher loads and survive the roughest jobsite handling. The impact strength of our sewer fittings exceed the requirements of ASTM F1336 by at least 25%.