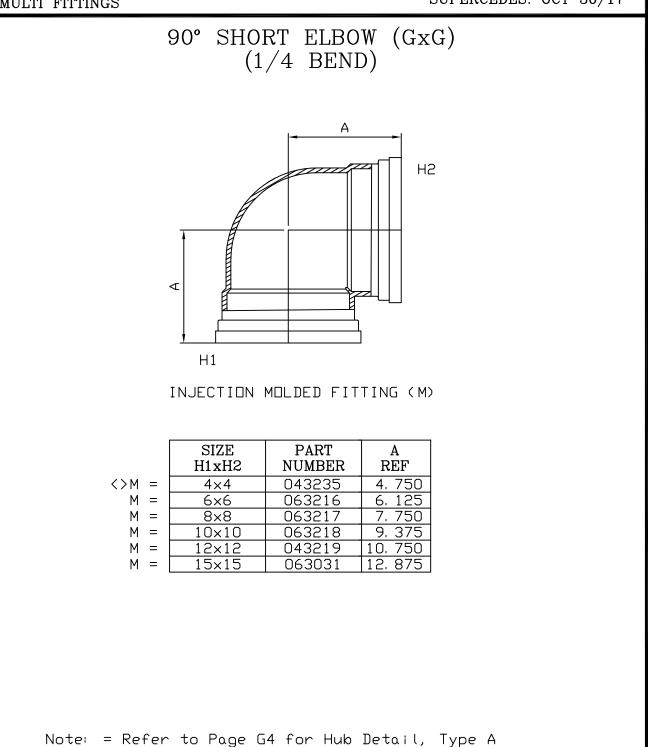

ibility.

## TRENCH TOUGH PLUS™

**SIZES** 



MULTI FITTINGS Telephone: 519 681-2140 Toll Free: 800 265-1815

Toll Free: 800 265-1815 Fax: 519 681-2156



### **FEATURES & BENEFITS**

#### Easy to Install

Lightweight and easy to handle; with the patented Trench Tough Plus locked-in gasket design.

#### **Joint Strength**

Manufactured to allow for a high degree of joint deflection, reducing the risks caused by soil settlement or shifting.

#### **Structural Strength**

Leads the industry in crush-resistance and able to handle extreme loads underground.

#### **Impact Strength**

Designed to withstand the rigors of the job site, exceeding ASTM impact standards.



Telephone:519 681-2140Toll Free:800 265-1815Fax:519 681-2156



# LAYING LENGTH

ISSUE DATE: MAR 26/18 SUPERCEDES: OCT 30/17



<> Deep Hub - Page G4 - Type A