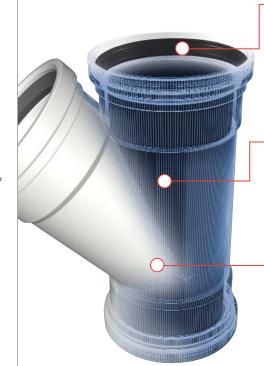

### Locked-in Gasket Design

Makes assembling the joints easy, requiring less brute force in the trench, while ensuring leak-proof reliability in the ground.

## **Advanced Material Formulation**

Leading crush-resistance, yet ourfittings can flex to accommodate the extreme loads that cause rigid fittings to fail.

### **Structural Reinforcements**

Reinforced at key intersecting locations where it's needed for added strength without losing flexibility.