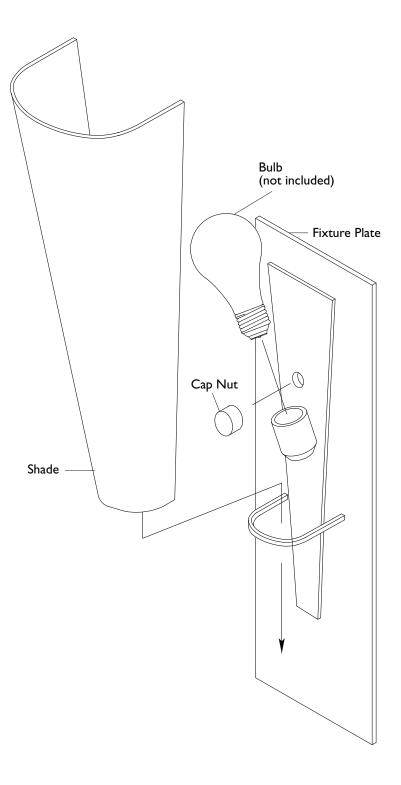

## IMPORTANT TURN OFF THE POWER AT THE MAIN FUSE OR CIRCUIT BREAKER BOX BEFORE STARTING INSTALLATION

Carefully unpack and identify all parts before assembly. Bulbs not included.

- I. Before proceeding below instructions follow enclosed "Multiple Standard Installation Instructions" for electrical and fixture installation onto wall outlet box.
- 2. Carefully slip glass shade over mounting bracket onto fixture backplate. When slipping glass in, keep glass over mounting bracket. Take care not to slide down over backplate as glass may scratch surface of backplate.
- 3. Install bulb (not included). See relamping label located at socket area for type and maximum allowed wattage.