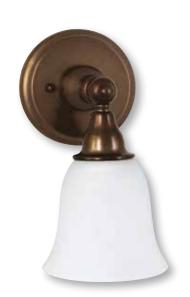

### ONE-LIGHT WALL SCONCE

Dimensions: 5-1/4"W x 10-7/8"H, extends 6-3/4"

### **Product Codes:**

MIRSA1LGTBN (brushed nickel)
MIRSA1LGTCP (polished chrome)
MIRSA1LGTORB (oil rubbed bronze)
MIRSA1LGTPN (polished nickel)

- Uses one 60W Medium A19 lamp max
- Mounting hardware included
- cU.L. listed