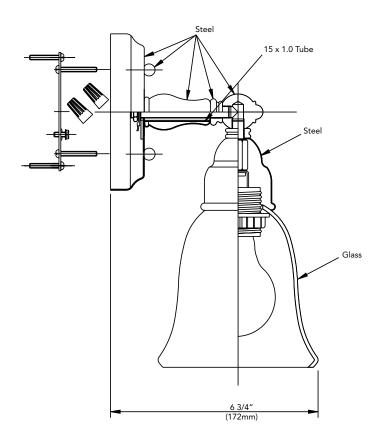

### ONE-LIGHT WALL SCONCE

Dimensions: 5-1/4"W x 10-7/8"H, extends 6-3/4"

### **Product Codes:**

MIRSA1LGTBN (brushed nickel)
MIRSA1LGTCP (polished chrome)
MIRSA1LGTORB (oil rubbed bronze)
MIRSA1LGTPN (polished nickel)

- Uses one 60W Medium A19 lamp max
- Mounting hardware included
- cU.L. listed

## ONE-LIGHT WALL SCONCE

Dimensions: 5-1/4"W x 10-7/8"H, extends 6-3/4"

### **Product Codes:**

MIRSA1LGTBN (brushed nickel)
MIRSA1LGTCP (polished chrome)
MIRSA1LGTORB (oil rubbed bronze)
MIRSA1LGTPN (polished nickel)