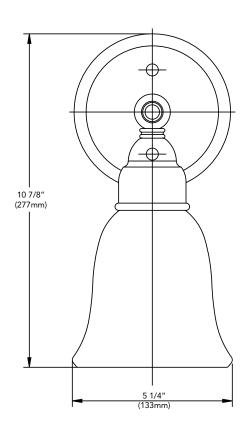

### ONE-LIGHT WALL SCONCE

Dimensions: 5-1/4"W x 10-7/8"H, extends 6-3/4"

### **Product Codes:**

MIRSA1LGTBN (brushed nickel)
MIRSA1LGTCP (polished chrome)
MIRSA1LGTORB (oil rubbed bronze)
MIRSA1LGTPN (polished nickel)

- Uses one 60W Medium A19 lamp max
- Mounting hardware included
- cU.L. listed

## ONE-LIGHT WALL SCONCE

Dimensions: 5-1/4"W x 10-7/8"H, extends 6-3/4"

### **Product Codes:**

MIRSA1LGTBN (brushed nickel)
MIRSA1LGTCP (polished chrome)
MIRSA1LGTORB (oil rubbed bronze)
MIRSA1LGTPN (polished nickel)