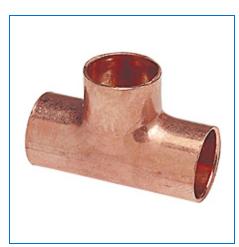

Material Number 9099550, Tee C x C x C - Wrot, 611

The tee features solder cups. The fitting allows for a connection to be made in continuous pipeline and branch out to a different direction. Please refer to NIBCO technical data sheets and catalogs for engineering and installation information. In addition to its inherent qualities of beauty, durability and low maintenance, copper's reusability makes it an ideal application in sustainable projects. NIBCO® copper fittings are manufactured in an ISO 9001 certified facility, and backed by a 50-year