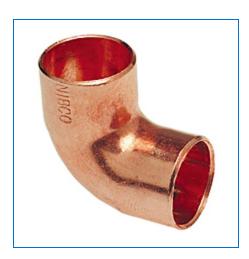

## Material Number 9057400, 90° Elbow Close Rough C x C - Wrot, 607

The 90-degree elbow features solder cups and a close rough radius. The fitting provides a means of changing the pipeline direction 90 degrees. It is used when velocity is not a problem. Please refer to NIBCO technical data sheets and catalogs for engineering and installation information. In addition to its inherent qualities of beauty, durability and low maintenance, copper's reusability makes it an ideal application in sustainable projects. NIBCO® copper fittings are manufactured in an ISO 9001