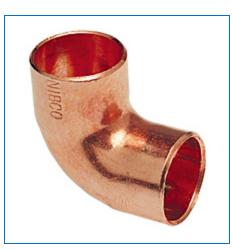

Material Number 9055250, 90° Elbow Close Rough C x C - Wrot, 607

The 90-degree elbow features solder cups and a close rough radius. The fitting provides a means of changing the pipeline direction 90 degrees. It is used when velocity is not a problem. Please refer to NIBCO technical data sheets and catalogs for engineering and installation information. In addition to its inherent qualities of beauty, durability and low maintenance, copper's reusability makes it an ideal application in sustainable projects. NIBCO® copper fittings are manufactured in an ISO 9001