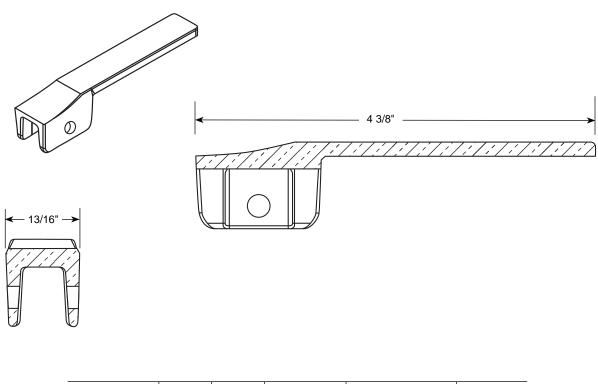

## SUBMITTAL INFORMATION

Ball Valve Handle - (HB-34 style)

STRAIGHT LEVER HANDLE FOR 3/4" AND 1" BALL VALVES

| BALL VALVE SIZE | Length | WIDTH  | Approx.<br>Wt. Lbs | Part<br>Number | ✓ Submitted<br>Item(s) |
|-----------------|--------|--------|--------------------|----------------|------------------------|
| 3/4" or 1"      | 4-3/8" | 13/16" | 0.22               | HB-34          |                        |

## FEATURES

- All brass conforms to AW W A Standard C800 (ASTM B-62 and ASTM B-584, UNS NO C83600 - 85-5-5-5)
- The handle shall be attached to the tee-head with a 1/4" x 1" silicon bronze bolt and brass hex nut (included)
- Handle provides easy cycling of a straight or angle ball valve