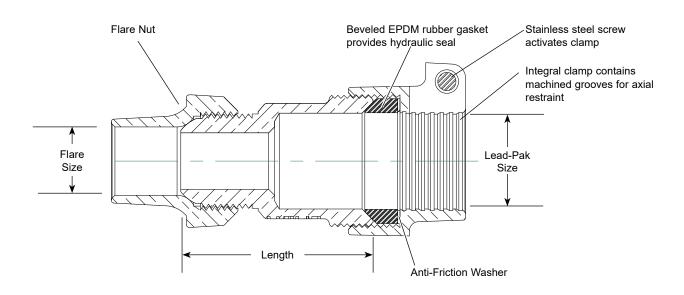

## **LEAD PIPE TO FLARE COPPER**

| LEAD-PAK SIZE               | FLARE COPPER SIZE | LENGTH   | APPROX.<br>Wt. Lbs. | CATALOG<br>Number | ✓ SUBMITTED  ITEM(S) |
|-----------------------------|-------------------|----------|---------------------|-------------------|----------------------|
| 5/8" extra strong lead (xs) | 1"                | 2-13/16" | 1.6                 | Q22-24-NL         |                      |
| 3/4" extra strong lead (xs) | 3/4"              | 2-9/16"  | 1.3                 | Q22-33-NL         |                      |
| 3/4" extra strong lead (xs) | 1"                | 2-5/8"   | 1.7                 | Q22-34-NL         |                      |
| 1" extra strong lead (xs)   | 3/4"              | 2-1/2"   | 1.8                 | Q22-43-NL         |                      |
| 1" extra strong lead (xs)   | 1"                | 2-3/4"   | 2.0                 | Q22-44-NL         |                      |

## **FEATURES**

- All brass that comes in contact with potable water conforms to AWWA Standard C800 (ASTM B584, UNS C89833)
- The product has the letters "NL" cast into the main body for lead-free identification
- Certified to NSF/ANSI Standard 61 and NSF/ANSI Standard 372 where applicable
- Brass components that do not come in contact with potable water conform to AWWA Standard C800 (ASTM B62 and ASTM B584, UNS C83600, 85-5-5-5)
- To attach copper to an existing lead service line
- Sleeve design provides wrench lugs to facilitate installation
- Grip Joint couplings are not compatible with lead pipe