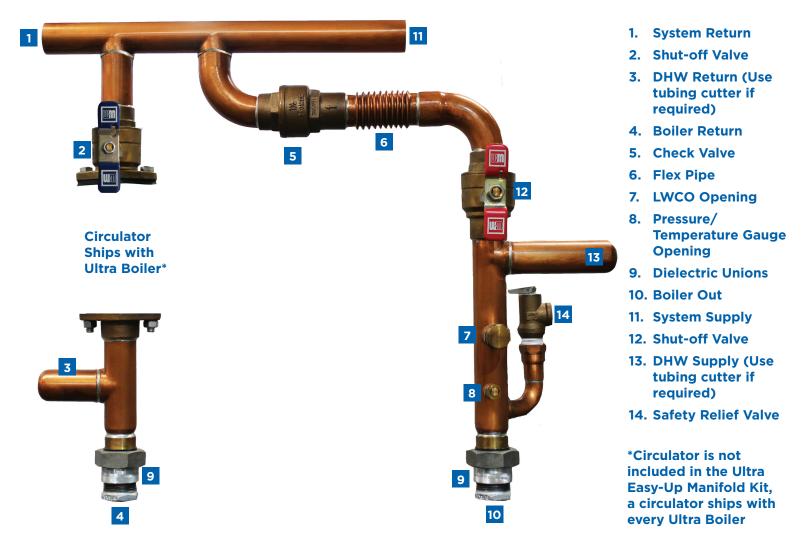

# **Easy Installation**

A few connections while ensuring proper flow through the boiler

# **Eliminates Piping Errors**

Helps ensure correct piping strategy by incorporating the primary/secondary piping requirements

## **Provides a Professional Appearance**

Neat joints, top quality components, colorcoded valves, precise and true installation

### **Makes Indirect Water Heater Installation Easy**

Includes boiler flow check and take-offs for domestic hot water connection for now, or in the future

### **Simple System Servicing**

Manifold shut off valves provide quick isolation of the boiler and circulator from system piping