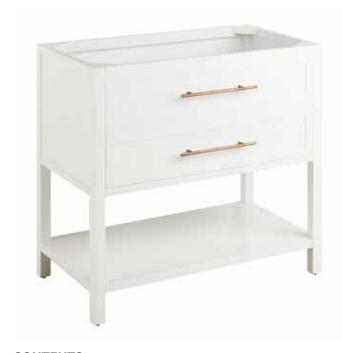

# 36" ROBERTSON

## **VANITY CABINET - WHITE**

SKU: 414640

#### **FEATURES**

Product Finish: White Material: Mahogany Installation Type: Freestanding Number Of Basins: 1 Number Of Drawers: 1 Sink Installation: Semi-recessed

Features: Matching Mirror Assembly Required: No Built-in Adjusters: Yes

### **PRODUCT IMAGE**

PAGE 2 Code: 522790

 $All \ dimensions \ and \ specifications \ are \ nominal \ and \ may \ vary. \ Use \ actual \ products \ for \ accuracy \ in \ critical \ situations.$ 