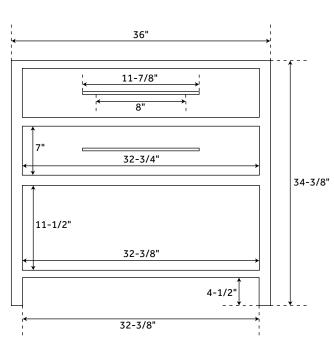

### **FEATURES**

Width: 36" Depth: 21" Height: 34-3/8"

### **PRODUCT IMAGE**

PAGE 2 Code: 522790

 $All \ dimensions \ and \ specifications \ are \ nominal \ and \ may \ vary. \ Use \ actual \ products \ for \ accuracy \ in \ critical \ situations.$ 