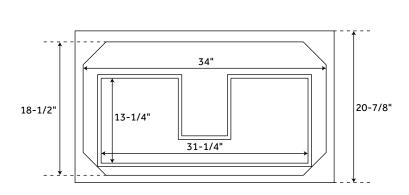

### **FEATURES**

Width: 36" Depth: 21" Height: 34-3/8"

### **PRODUCT IMAGE**

PAGE 2 Code: 522790

 $All \ dimensions \ and \ specifications \ are \ nominal \ and \ may \ vary. \ Use \ actual \ products \ for \ accuracy \ in \ critical \ situations.$ 