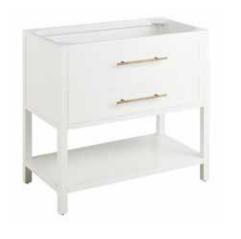

# 36" ROBERTSON

## **VANITY CABINET - WHITE**

SKU: 414640

### **FEATURES**

Width: 36" Depth: 21" Height: 34-3/8"

### **PRODUCT IMAGE**

PAGE 2 Code: 522790

 $All \ dimensions \ and \ specifications \ are \ nominal \ and \ may \ vary. \ Use \ actual \ products \ for \ accuracy \ in \ critical \ situations.$ 