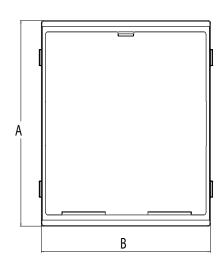

## **DIMENSIONS**

| [A]: | Height | 4.875" |
|------|--------|--------|
| [B]: | Width  | 4"     |
| [C]: | Depth  | .94"   |