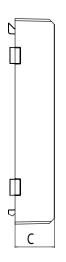

## **DIMENSIONS**

| [A]: | Height | 4.875" |
|------|--------|--------|
| [B]: | Width  | 4"     |
| [C]: | Depth  | .94"   |