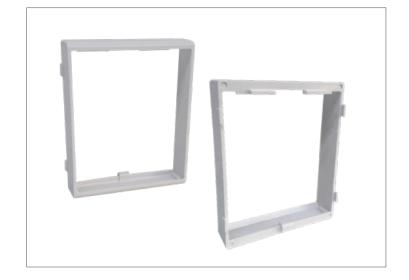

## **SPECIFICATIONS**

Oatey MODA™ Box Extensions shall be used where supply boxes are installed in thicker wall applications. The extension shall extend the supply box face 1" and accommodate additional layers of drywall. The extension shall fit to any MODA box, supply or drain, and is stackable if additional extensions are required.