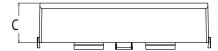

## **DIMENSIONS**

| [A]: | Height | 4.875" |
|------|--------|--------|
| [B]: | Width  | 4"     |
| [C]: | Depth  | .94"   |