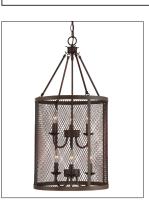

#### 3366 RBZ

### Finish & Material

Finishes **BPW** - Brushed Pewter

**RBZ** - Rubbed Bronze

Material Metal

# **Item Number**

SKU's 3366 BPW

3366 RBZ