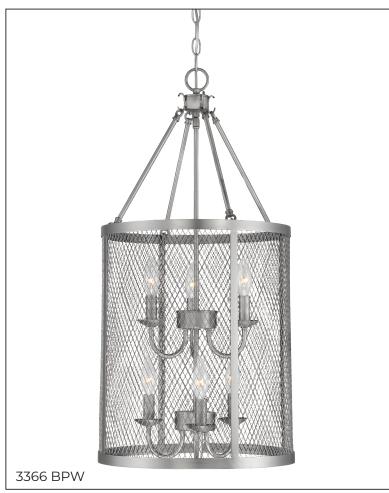

#### **3366** - SIX LIGHT PENDANT

The Akron Collection strikes the perfect balance between industrial design and modern elegance. Metal mesh shades are the highlight of this design, beautifully diffusing the light and enhancing the spirit of the design.

### Finish & Material

Finishes **BPW** - Brushed Pewter

**RBZ** - Rubbed Bronze

Material Metal

# **Item Number**

SKU's 3366 BPW

3366 RBZ