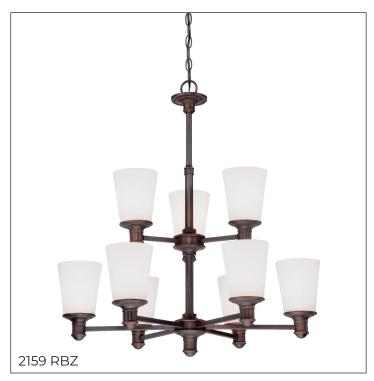

#### **2159** - NINE LIGHT CHANDELIER

The Cimmaron Collection is classic Craftsman style design tailor made for any home. Available in both satin nickel and rubbed bronze finishes, these fixtures are enhanced with cylinder type etched white glass shades to complement the design of the fixture.

### Finish & Material

Finish **RBZ** - Rubbed Bronze

SN - Satin Nickel

Material Metal

### **Item Number**

SKU'S 2159 RBZ

2159 SN