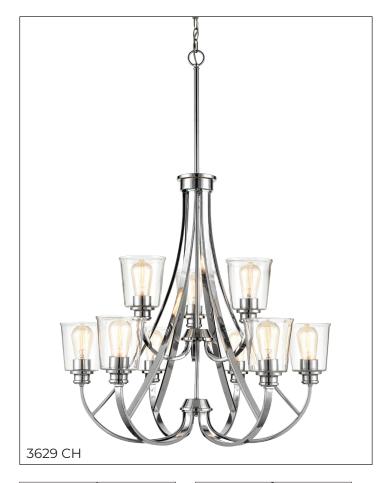

## 3629 - NINE LIGHT CHANDELIER

- $\cdot$  Three section stem included: 18  $\H$  , 12  $\H$  , and 6  $\H$  .
- $\cdot$  Length of wire will allow for (2) additional 12  $^{\prime\prime}$  rods.
- Includes 12" chain.

## FAMILY - FORSYTH

## Dimensions

| Width       | 2  |
|-------------|----|
| Height      | 3  |
| Chain       | 12 |
| Wire Length | 12 |
| Weight      | 2  |

29¼″ 30¼″ 12″ 120″ 24 lbs