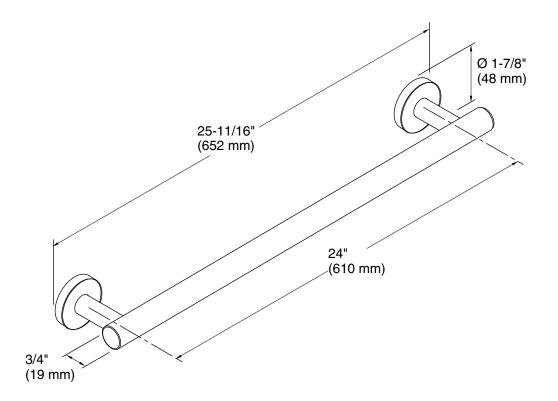

## **Technical Information**

All product dimensions are nominal.

Material: Metal