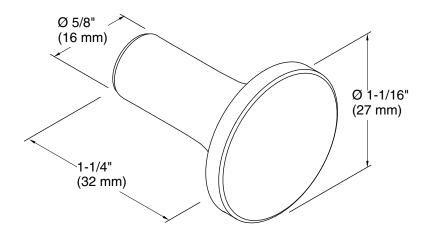

# **Technical Information**

All product dimensions are nominal.

Material: Metal