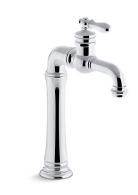

Artifacts® Single-handle Bathroom Sink Faucet K-72763-9M

## Features

- Vintage artisan-inspired top-mount handle provides a unique statement to any bathroom.
- Ceramic disc valves exceed industry longevity standards, ensuring durable performance for life.
- Leak-free ceramic disc valves exceed industry standards by two times for a lifetime of use.
- Temperature memory allows faucet to be turned on and off at any temperature setting.
- High-temperature limit setting for added safety.
- Includes metal pop-up drain with 1-1/4-inch metal tailpiece.
- Single-hole mounting.
- KOHLER finishes resist corrosion and tarnishing.
- Coordinates with other faucets and accessories in the Artifacts collection.
- 1.2 gal/min (4.5 l/min) maximum flow rate [max at 60 psi (4.1 bar)]
- Tall height for vessel sinks.

# KOHLER. Faucets

Artifacts® Single-handle Bathroom Sink Faucet K-72763-9M