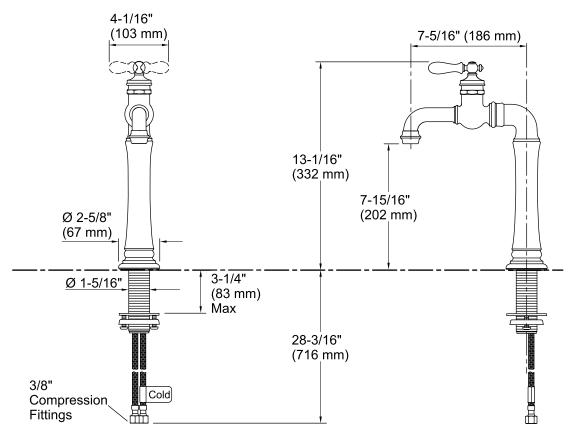

# **Technical Information**

| All product dimensions | s are nominal. |
|------------------------|----------------|
| Valve body:            | Machined Brass |
| Drain with overflow:   | YES            |
| Drain tailpiece        | YES            |
| included:              |                |
| Spout:                 |                |
|                        |                |

| Spout reach:      | 7-5/16" (186 mm) |
|-------------------|------------------|
| Handle clearance: | 3-7/16" (87 mm)  |

### Faucet:

| Flow rate: | 1.2 gal/min (4.5 l/min) |
|------------|-------------------------|
| Pressure:  | 60 psi (4.1 bar)        |