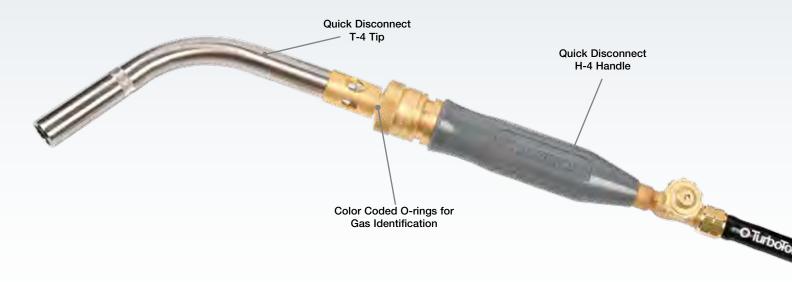

## Kit Includes:

- R-LP Adjustable Regulator, CGA-510
- H-4 Handle
- H-12 Hose
- T-4 & T-6 Tips
- Soft solders to 6" (150 mm) with MAP-Pro
- Silver brazes to 4" (100 mm) with MAP-Pro
- Instruction Manual