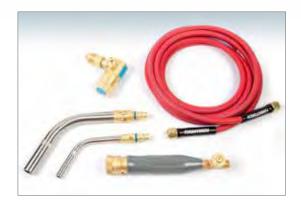

## Kit Includes:

- R-LP Adjustable Regulator, CGA-510
- H-4 Handle
- H-12 Hose
- T-4 & T-6 Tips
- Soft solders to 6" (150 mm) with MAP-Pro
- Silver brazes to 4" (100 mm) with MAP-Pro
- Instruction Manual