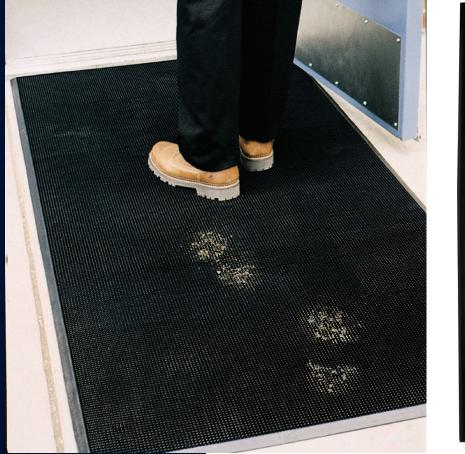

## Scraper Mats • Outdoor

Flex Tip mats feature thousands of finger-like tips designed to scrape dirt from shoes.

- **Clean** 2,000 finger-like tips per square foot effectively remove dirt while deep wells hold it to minimize tracking
- $\bullet$  Safe OSHA-compliant beveled edges ensure a safe transition from floor to mat
- Comfortable Finger-like tips provide excellent anti-fatigue qualities
- Easy to Clean Flexible design ensures easy handling and cleaning (shake off soil and hose off)
- 5/8" thick natural rubber construction makes this a substantial mat that is unlikely to move, even with heavy winds

Thousands of finger-like tips Effectively removes dirt & minimizes tracking