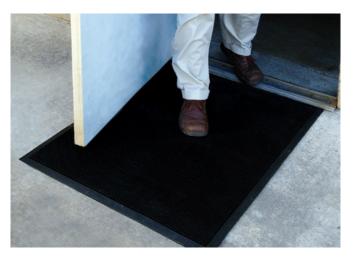

## Scraper Mats • Outdoor

Flex Tip mats feature thousands of finger-like tips designed to scrape dirt from shoes.

- **Clean** 2,000 finger-like tips per square foot effectively remove dirt while deep wells hold it to minimize tracking
- $\bullet$  Safe OSHA-compliant beveled edges ensure a safe transition from floor to mat
- Comfortable Finger-like tips provide excellent anti-fatigue qualities
- Easy to Clean Flexible design ensures easy handling and cleaning (shake off soil and hose off)
- 5/8" thick natural rubber construction makes this a substantial mat that is unlikely to move, even with heavy winds

Thousands of finger-like tips Effectively removes dirt & minimizes tracking