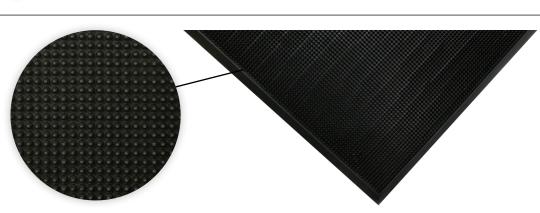

## Scraper Mats • Outdoor

Flex Tip mats feature thousands of finger-like tips designed to scrape dirt from shoes.

- **Clean** 2,000 finger-like tips per square foot effectively remove dirt while deep wells hold it to minimize tracking
- $\bullet$  Safe OSHA-compliant beveled edges ensure a safe transition from floor to mat
- Comfortable Finger-like tips provide excellent anti-fatigue qualities
- Easy to Clean Flexible design ensures easy handling and cleaning (shake off soil and hose off)
- 5/8" thick natural rubber construction makes this a substantial mat that is unlikely to move, even with heavy winds

Thousands of finger-like tips Effectively removes dirt & minimizes tracking