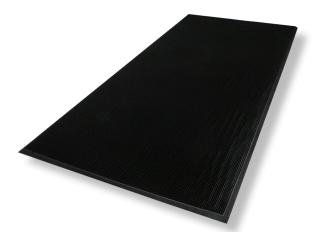

## Flex Tip™ Mats

## Scraper Mats • Outdoor

Flex Tip mats feature thousands of finger-like tips designed to scrape dirt from shoes.

- **Clean** 2,000 finger-like tips per square foot effectively remove dirt while deep wells hold it to minimize tracking
- $\bullet$  Safe OSHA-compliant beveled edges ensure a safe transition from floor to mat
- Comfortable Finger-like tips provide excellent anti-fatigue qualities
- Easy to Clean Flexible design ensures easy handling and cleaning (shake off soil and hose off)
- 5/8" thick natural rubber construction makes this a substantial mat that is unlikely to move, even with heavy winds