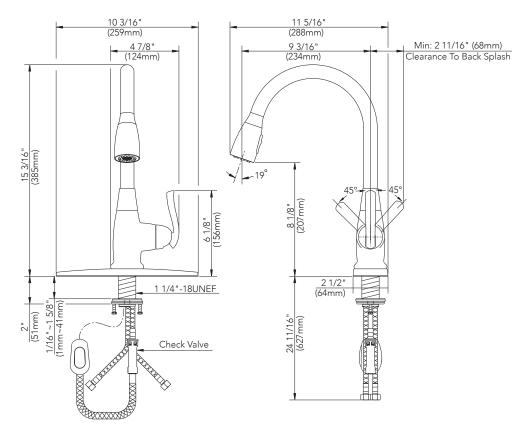

# *PFXC8012 Single Handle Pull Down Kitchen Faucet FAYW00D Series*

#### **PFXC8012**