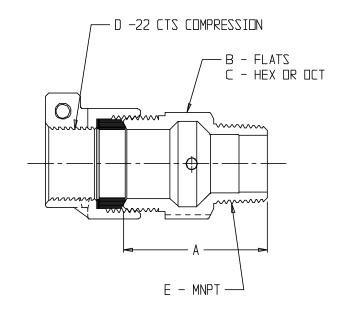

## NL Service Fitting - 74753-22

-22 CTS Compression x MNPT

| MODEL    | SIZE          | A    | В      | С   | D     | Е     |
|----------|---------------|------|--------|-----|-------|-------|
| 74753-22 | 1/2           | 1.64 | 1.06   | HEX | 1/2   | 1/2   |
| 74753-22 | 1/2 X 3/4     | 1.6l | 1.06   | HEX | 1/2   | 3/4   |
| 74753-22 | 3/4           | 1.91 | 1.34   | ОСТ | 3/4   | 3/4   |
| 74753-22 | 3/4 X 1/2     | 2.00 | 1.38   | HEX | 3/4   | 1/2   |
| 74753-22 | 3/4 X 1       | 1.95 | 1.32   | ОСТ | 3/4   | l     |
| 74753-22 | 1             | 2.44 | 1.38   | ОСТ | 1     | 1     |
| 74753-22 | 1 X 3/4       | 2.18 | 1.38   | ОСТ | 1     | 3/4   |
| 74753-22 | 1 X 2         | 3.08 | 2.44   | ОСТ | 1     | 2     |
| 74753-22 | 1 1/4         | 2,69 | 1.70   | ОСТ | 1 1/4 | 1 1/4 |
| 74753-22 | 1 1/4 X 3/4   | 2.50 | 1.85   | ОСТ | 1 1/4 | 3/4   |
| 74753-22 | 1 l/4 X 1     | 2.76 | 1.85   | ОСТ | 1 1/4 | l     |
| 74753-22 | 1 1/4 X I 1/2 | 2,69 | 1,69   | HEX | 1 1/4 | 1 1/2 |
| 74753-22 | l 1/2         | 2.72 | 2.00   | ОСТ | 1 1/2 | 1 1/2 |
| 74753-22 | 1 1/2 X I     | 2.75 | 1 . B5 | ОСТ | 1 1/2 | 1     |
| 74753-22 | 1 1/2 X 1 1/4 | 2,65 | 1.85   | ОСТ | 1 1/2 | 1 1/4 |
| 74753-22 | 2 X 1 1/2     | 2.70 | 2.44   | ОСТ | 2     | 1 1/2 |
| 74753-22 | 2             | 3.02 | 2.44   | ОСТ | 2     | 2     |
| 74753-22 | 2 1/2         | 2.93 | 90.E   | ОСТ | 2 1/2 | 2 1/2 |