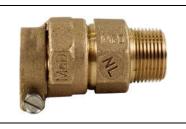

## NL Service Fitting - 74753-22

-22 CTS Compression x MNPT

| MODEL    | SIZE          | A    | В      | С   | D     | Е     |
|----------|---------------|------|--------|-----|-------|-------|
| 74753-22 | 1/2           | 1.64 | 1.06   | HEX | 1/2   | 1/2   |
| 74753-22 | 1/2 X 3/4     | 1.6l | 1.06   | HEX | 1/2   | 3/4   |
| 74753-22 | 3/4           | 1.91 | 1.34   | ОСТ | 3/4   | 3/4   |
| 74753-22 | 3/4 X 1/2     | 2.00 | 1.38   | HEX | 3/4   | 1/2   |
| 74753-22 | 3/4 X 1       | 1.95 | 1.32   | ОСТ | 3/4   | l     |
| 74753-22 | 1             | 2.44 | 1.38   | ОСТ | 1     | 1     |
| 74753-22 | 1 X 3/4       | 2.18 | 1.38   | ОСТ | 1     | 3/4   |
| 74753-22 | 1 X 2         | 3.08 | 2.44   | ОСТ | 1     | 2     |
| 74753-22 | 1 1/4         | 2,69 | 1.70   | ОСТ | 1 1/4 | 1 1/4 |
| 74753-22 | 1 1/4 X 3/4   | 2.50 | 1.85   | ОСТ | 1 1/4 | 3/4   |
| 74753-22 | 1 l/4 X 1     | 2.76 | 1.85   | ОСТ | 1 1/4 | l     |
| 74753-22 | 1 1/4 X I 1/2 | 2,69 | 1,69   | HEX | 1 1/4 | 1 1/2 |
| 74753-22 | l 1/2         | 2.72 | 2.00   | ОСТ | 1 1/2 | 1 1/2 |
| 74753-22 | 1 1/2 X I     | 2.75 | 1 . B5 | ОСТ | 1 1/2 | 1     |
| 74753-22 | 1 1/2 X 1 1/4 | 2,65 | 1.85   | ОСТ | 1 1/2 | 1 1/4 |
| 74753-22 | 2 X 1 1/2     | 2.70 | 2.44   | ОСТ | 2     | 1 1/2 |
| 74753-22 | 2             | 3.02 | 2.44   | ОСТ | 2     | 2     |
| 74753-22 | 2 1/2         | 2.93 | 90.E   | ОСТ | 2 1/2 | 2 1/2 |