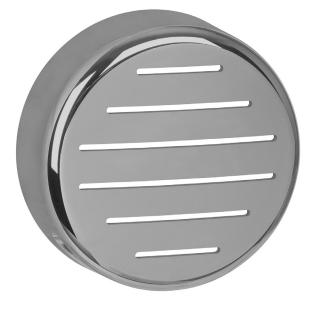

## Specifications:

Series 2365

- "Classic" Highlflow Finish Kit includes:
- 1580-CS Touch Toe Stopper
- 6820 Brass Strainer 1-1/2" x 11-1/2" Pipe Size
- Classic High-flow Overflow Plate

| Product Code | Finish (Trim Only) | Model #        | Units/Case |
|--------------|--------------------|----------------|------------|
| 63246        | Chrome             | ABA951         | 6          |
| 63251        | Polished Brass     | ABA2366PBCSHF  | 6          |
| 63255        | Satin Nickel       | ABA2366SNCSHF  | 6          |
| 63260        | Venetian Bronze    | ABA2366VBCSHF  | 6          |
| 63261        | White              | ABA2366WCSHF   | 6          |
| 63250        | Oil Rubbed Bronze  | ABA2366ORBCSHF | 6          |