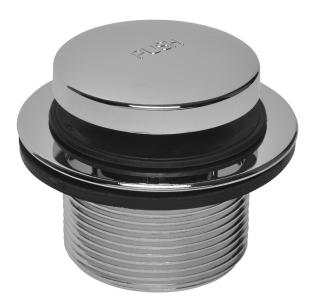

## Specifications:

Series 2365

- "Classic" Highlflow Finish Kit includes:
- 1580-CS Touch Toe Stopper
- 6820 Brass Strainer 1-1/2" x 11-1/2" Pipe Size
- Classic High-flow Overflow Plate

| Product Code | Finish (Trim Only) | Model #        | Units/Case |
|--------------|--------------------|----------------|------------|
| 63246        | Chrome             | ABA951         | 6          |
| 63251        | Polished Brass     | ABA2366PBCSHF  | 6          |
| 63255        | Satin Nickel       | ABA2366SNCSHF  | 6          |
| 63260        | Venetian Bronze    | ABA2366VBCSHF  | 6          |
| 63261        | White              | ABA2366WCSHF   | 6          |
| 63250        | Oil Rubbed Bronze  | ABA2366ORBCSHF | 6          |