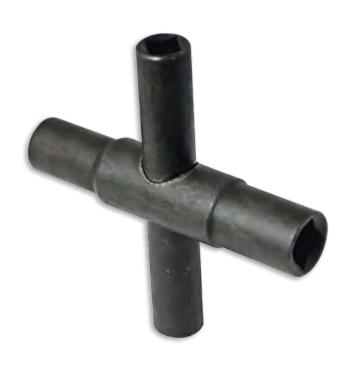

## 4-way Valve Key

RAP50105

## **Model Numbers**

RAP50105 4-WAY VALVE KEY

## **Product Features**

- 1/4" (6.3mm), 9/32" (7.1mm), 5/16" (7.9mm), 11/32" (8.7mm)
- Fits Furnaces, Gas Valves and Hose Bibbs

Subject to the limitations expressed herein, Seller warrants to the original Buyer that hand tools manufactured and sold by Seller ("Tool") shall be free from defects in design, material and workmanship under Normal Use for the life of tool. This warranty is void for any damage caused by misuse, abuse, neglect, or acts of God. For the purpose of this section, "Normal Use" means in strict accordance with any documentation describing safe practices used by a professional tradesman in the industry.