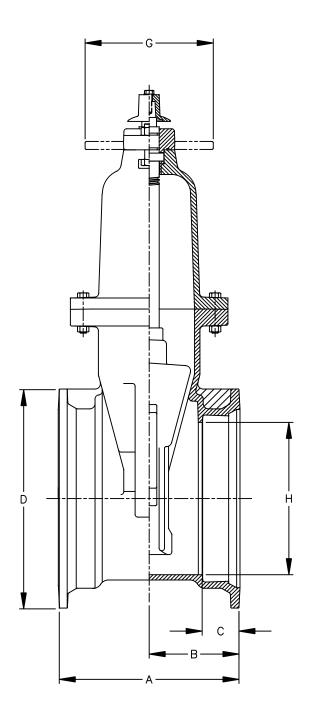

### 14"-16" R/W VALVE MJ ENDS GENERAL DIMENSIONS

## **CLOW VALVE COMPANY**

**MODEL 2638** 

F-6100

| VALVE<br>SIZE | Α  | В   | С   | D     | Е     | F      | G  | Н      | Weight |
|---------------|----|-----|-----|-------|-------|--------|----|--------|--------|
| 14"           | 17 | 8.5 | 3.5 | 20.25 | 37.75 | 10-3/4 | 18 | 14 1/4 | 625    |
| 16"           | 17 | 8.5 | 3.5 | 22.5  | 37.75 | 12-3/4 | 18 | 16 1/4 | 675    |