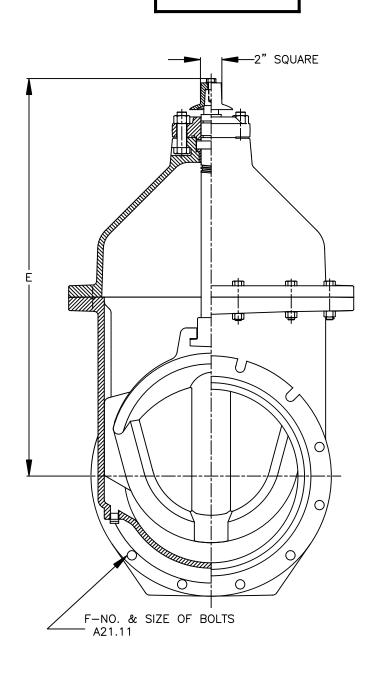

## **CLOW VALVE COMPANY**

**MODEL 2638** 

F-6100

| VALVE<br>SIZE | Α  | В   | С   | D     | Е     | F      | G  | Н      | Weight |
|---------------|----|-----|-----|-------|-------|--------|----|--------|--------|
| 14"           | 17 | 8.5 | 3.5 | 20.25 | 37.75 | 10-3/4 | 18 | 14 1/4 | 625    |
| 16"           | 17 | 8.5 | 3.5 | 22.5  | 37.75 | 12-3/4 | 18 | 16 1/4 | 675    |