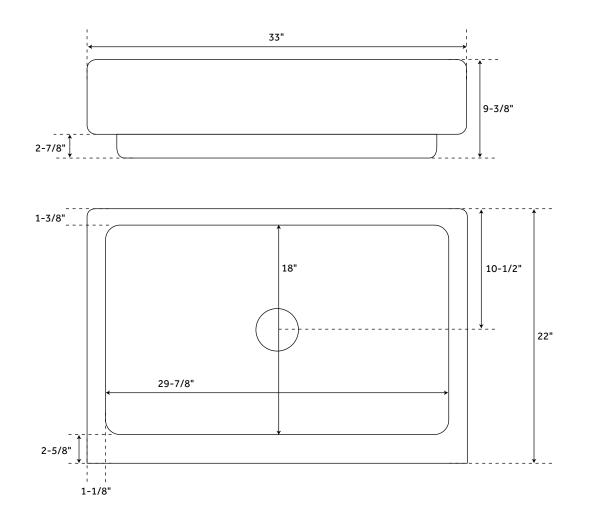

#### FEATURES

Material: Copper Basin Split: Single Shape: Rectangle Apron Design: Hammered Faucet Centers: No Faucet Hole Number of Basins: 1 Product Color: Copper Length: 33" Width: 22" Height: 9-3/8" Basin Length: 29-7/8" Basin Width: 18" Water Depth to Rim: 9-1/8" Apron Front Rim Thickness: 2-1/2" Side and Back Rim Thickness: 1-1/2" Metal Gauge/Thickness: 16 Gauge Drain Size: 3-1/2" Features: Retrofit