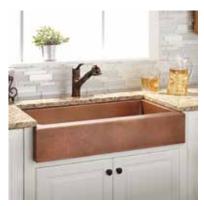

# 33" VERNON

## HAMMERED COPPER RETROFIT FARMHOUSE SINK

### SKU: 937100

#### FEATURES

Material: Copper Basin Split: Single Shape: Rectangle Apron Design: Hammered Faucet Centers: No Faucet Hole Number of Basins: 1 Product Color: Copper Length: 33" Width: 22" Height: 9-3/8" Basin Length: 29-7/8" Basin Width: 18" Water Depth to Rim: 9-1/8" Apron Front Rim Thickness: 2-1/2" Side and Back Rim Thickness: 1-1/2" Metal Gauge/Thickness: 16 Gauge Drain Size: 3-1/2" Features: Retrofit