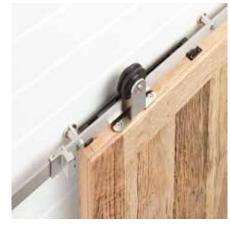

### FEATURES

Material: Steel Length: 96" Height: 11-3/4" Depth: 2-1/8" Mounting Hardware Included: Yes Mounting Hardware Concealed: No Weight Limit (Lbs): 220 **PRODUCT IMAGE** 

All dimensions and specifications are nominal and may vary. Use actual products for accuracy in critical situations.

Code: 533075, 533076, 533077

PAGE 3

(ISI) SIGNATURE HARDWARE

See Website For Warranty Information www.signaturehardware.com/warranty