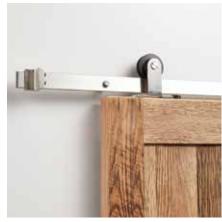

### FEATURES

Material: Steel Length: 96" Height: 11-3/4" Depth: 2-1/8" Mounting Hardware Included: Yes Mounting Hardware Concealed: No Weight Limit (Lbs): 220 **PRODUCT IMAGE** 

All dimensions and specifications are nominal and may vary. Use actual products for accuracy in critical situations.