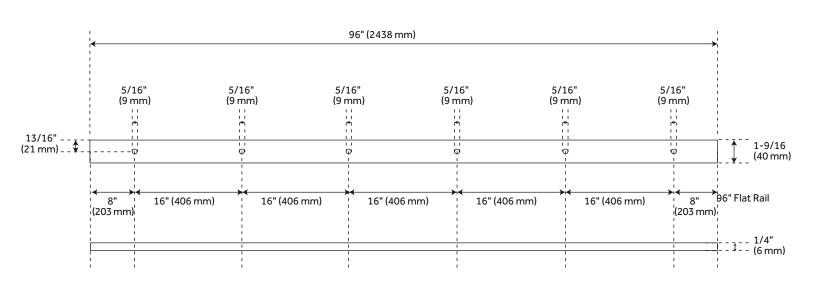

#### FEATURES

Material: Steel Length: 96" Height: 11-3/4" Depth: 2-1/8" Mounting Hardware Included: Yes Mounting Hardware Concealed: No Weight Limit (Lbs): 220 **PRODUCT IMAGE** 

All dimensions and specifications are nominal and may vary. Use actual products for accuracy in critical situations.

PAGE 2 Code: 533075, 533076, 533077

(ISI) SIGNATURE HARDWARE

See Website For Warranty Information www.signaturehardware.com/warranty