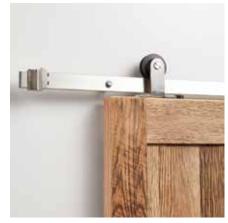

### FEATURES

For doors up to 48" wide. Wheel: 2-3/4" diameter. Steel 1-1/4" diameter roller bearings. Track Size: 1/4" Steel, 1-1/2" x 96" (2). Strap Size: 1/4" Steel, 11-3/4" x 1-1/2". Optional Soft Close Adapter: For use with flat rails. Steel construction for long lasting durability. Keeps door from slamming when opening and closing. Installs concealed behind the rail. Soft close kit includes: Low profile soft close adapter left hand (1). Low profile soft close adapter right hand (1). Low profile soft close trigger (2). Trigger screws (6). Cone-point set screws (8). Allen wrench for set screws (1). Width: 12-11/16". Depth: 1-1/4". Height: 1-1/8".

#### FEATURES

Material: Steel Length: 96" Height: 11-3/4" Depth: 2-1/8" Mounting Hardware Included: Yes Mounting Hardware Concealed: No Weight Limit (Lbs): 220 **PRODUCT IMAGE** 

All dimensions and specifications are nominal and may vary. Use actual products for accuracy in critical situations.