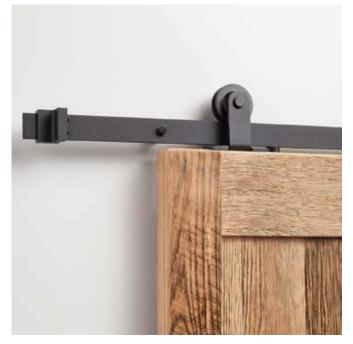

### FEATURES

For doors up to 48" wide. Wheel: 2-3/4" diameter. Steel 1-1/4" diameter roller bearings. Track Size: 1/4" Steel, 1-1/2" x 96" (2). Strap Size: 1/4" Steel, 11-3/4" x 1-1/2". Optional Soft Close Adapter: For use with flat rails. Steel construction for long lasting durability. Keeps door from slamming when opening and closing. Installs concealed behind the rail. Soft close kit includes: Low profile soft close adapter left hand (1). Low profile soft close adapter right hand (1). Low profile soft close trigger (2). Trigger screws (6). Cone-point set screws (8). Allen wrench for set screws (1). Width: 12-11/16". Depth: 1-1/4". Height: 1-1/8".

#### FEATURES

Material: Steel Length: 96" Height: 11-3/4" Depth: 2-1/8" Mounting Hardware Included: Yes Mounting Hardware Concealed: No Weight Limit (Lbs): 220 **PRODUCT IMAGE** 

All dimensions and specifications are nominal and may vary. Use actual products for accuracy in critical situations.