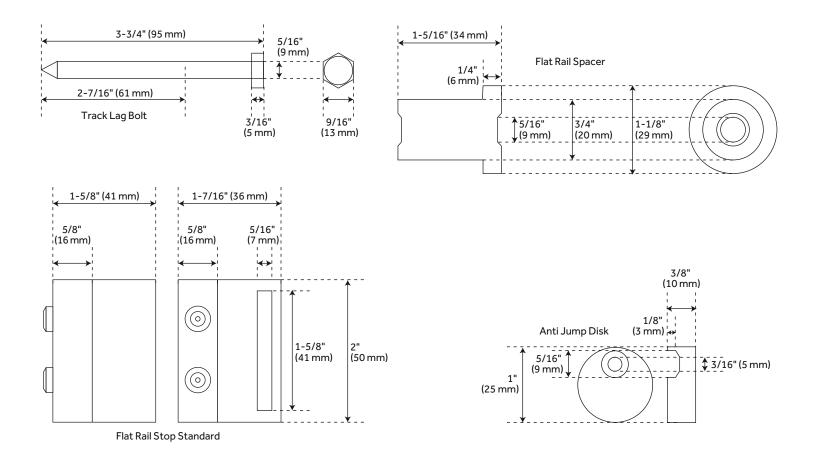

### CONTENTS

| FLAT RAIL               | <br>PAGE 2 |
|-------------------------|------------|
| STANDARD WHEEL          | <br>PAGE 3 |
| STRAIGHT STRAP HANGER   | <br>PAGE 3 |
| MORTISE FLOOR GUIDE     | <br>PAGE 3 |
| NON-MORTISE FLOOR GUIDE | <br>PAGE 3 |
| TRACK LAG BOLT          | <br>PAGE 4 |
| FLAT RAIL SPACER        | <br>PAGE 4 |
| FLAT RAIL STOP          | <br>PAGE 4 |
| ANTI JUMP DISK          | <br>PAGE 4 |

### FEATURES

Material: Steel Length: 96" Height: 11-3/4" Depth: 2-1/8" Mounting Hardware Included: Yes Mounting Hardware Concealed: No Weight Limit (Lbs): 220 **PRODUCT IMAGE** 

PAGE 4

All dimensions and specifications are nominal and may vary. Use actual products for accuracy in critical situations.