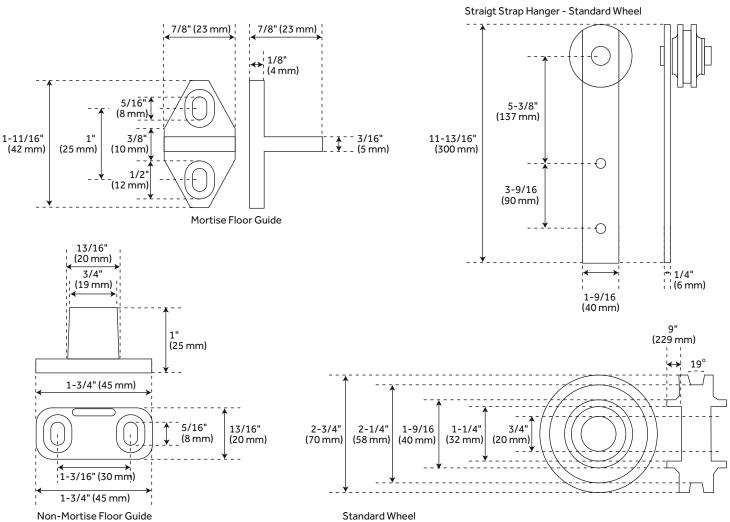

### FEATURES

Material: Steel Length: 96" Height: 11-3/4" Depth: 2-1/8" Mounting Hardware Included: Yes Mounting Hardware Concealed: No Weight Limit (Lbs): 220 **PRODUCT IMAGE** 

All dimensions and specifications are nominal and may vary. Use actual products for accuracy in critical situations.

Code: 533075, 533076, 533077

PAGE 3

(ISI) SIGNATURE HARDWARE

See Website For Warranty Information www.signaturehardware.com/warranty