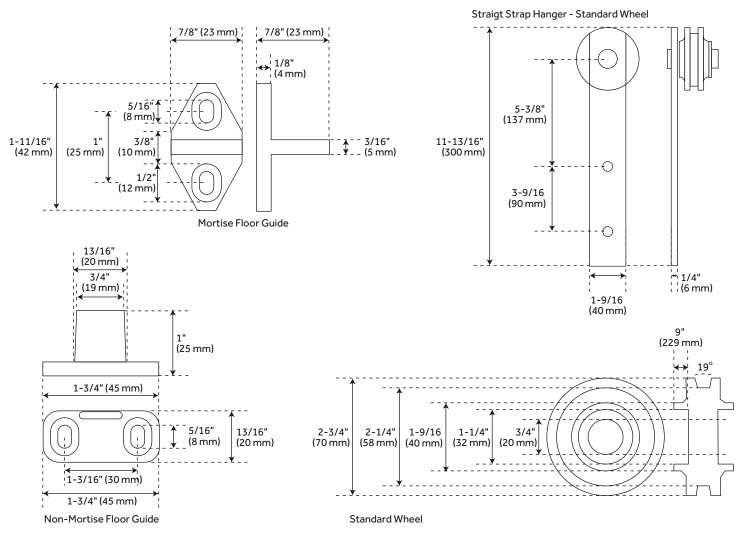

#### **FEATURES**

For doors up to 60" wide. Wheel: 2-3/4" diameter.

Steel 1-1/4" diameter roller bearings. Track Size: 1/4" Steel, 1-1/2" x 60" (2). Strap Size: 1/4" Steel, 11-3/4" X 1-1/2".

Optional Soft Close Adapter:

#### **FEATURES**

Material: Steel Length: 120" Height: 11-3/4" Depth: 2-1/8"

Mounting Hardware Included: Yes Mounting Hardware Concealed: No

Weight Limit (Lbs): 220