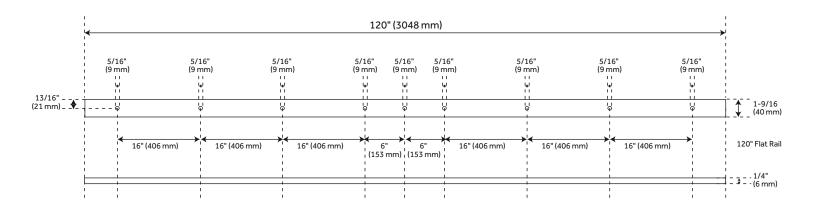

#### **FEATURES**

For doors up to 60" wide. Wheel: 2-3/4" diameter.

Steel 1-1/4" diameter roller bearings. Track Size: 1/4" Steel, 1-1/2" x 60" (2). Strap Size: 1/4" Steel, 11-3/4" X 1-1/2".

Optional Soft Close Adapter:

#### **FEATURES**

Material: Steel Length: 120" Height: 11-3/4" Depth: 2-1/8"

Mounting Hardware Included: Yes Mounting Hardware Concealed: No

Weight Limit (Lbs): 220