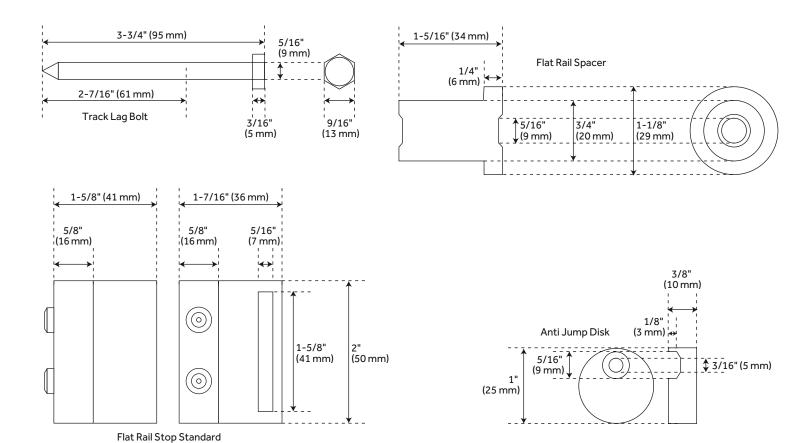

### **PRODUCT IMAGE**

PAGE 4

Code: 533068, 533069, 533070

 $All \ dimensions \ and \ specifications \ are \ nominal \ and \ may \ vary. \ Use \ actual \ products \ for \ accuracy \ in \ critical \ situations.$ 