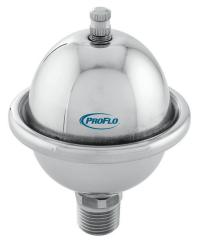

## PFXT1SS Stainless Steel Expansion Tank

## **Product Features**

- $\cdot$  Space-saving, compact design stainless steel expansion tank and shock arrestor for tankless and POU water heaters with 2 gallons or less of total water volume
- Designed to protect the heat exchanger on tankless water heaters by relieving excess pressure in the system
- Tank includes a 40 psi factory precharge but can be adjusted in the field
- · Entire tank is constructed of 304 stainless steel
- · 1/2" NPTM 304 stainless steel connection
- $\cdot$  UV-resistant and approved for outdoor installation
- · Butyl membrane diaphragm
- · NSF 61 certified
- $\cdot$  Should be installed on the cold water inlet below the isolation value in between the tankless heater and the check value
- · Max working pressure: 150 psi
- Max operating temperature: 195°F

## **Dimensional Data**

| SKU     | Connection | Diameter | Height |
|---------|------------|----------|--------|
| PFXT1SS | 1/2" NPTM  | 2.5"     | 5"     |