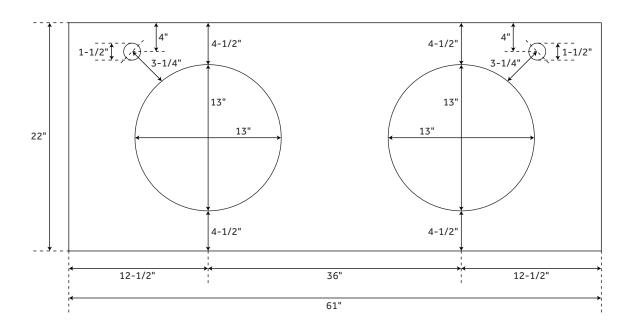

#### STONE VANITY TOP WITH 30-1/2" SINK DRAIN CENTERS

SKU: 940623, 940624, 940635, 940636, 940647, 940648

#### **FEATURES**

Basin Length: 17-1/8" Basin Width: 17-1/8" Drain Size: 1-1/2" Vanity Top Depth: 22" Vanity Top Width: 61" Vanity Top Thickness: 3cm

#### STONE VANITY TOP WITH 36" SINK DRAIN CENTERS

SKU: 940623, 940624, 940635, 940636, 940647, 940648