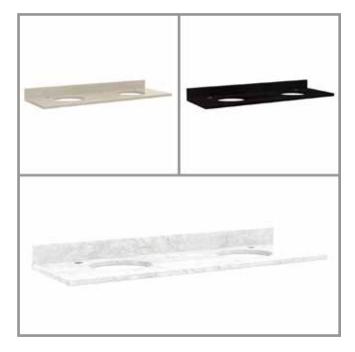

#### 3CM DOUBLE VANITY TOP FOR SEMI-RECESSED SINK

SKU: 940623, 940624, 940635, 940636, 940647, 940648

#### **VANITY TOP FEATURES**

Number of Basins: 2 Sink Installation: Semi-Recessed Assembly Required: Yes Faucet Centers: Offset Faucet Included: No Sink Included: Optional Backsplash: Yes

Only stone tops include a backsplash.