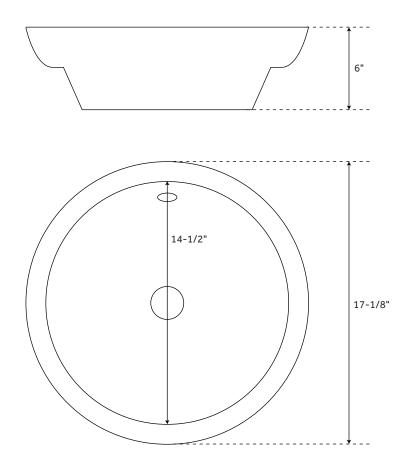

#### **FEATURES**

Basin Length: 17-1/8" Basin Width: 17-1/8" Drain Size: 1-1/2" Vanity Top Depth: 22" Vanity Top Width: 37" Vanity Top Thickness: 3cm

#### **APPROXIMATE WEIGHTS**

Granite: 95 – 105 lbs. Marble: 90 – 100 lbs. Quartz: 90 – 95 lbs.