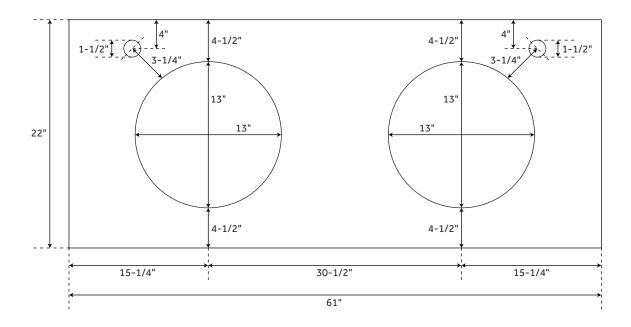

#### STONE VANITY TOP WITH 30-1/2" SINK DRAIN CENTERS

SKU: 940623, 940624, 940635, 940636, 940647, 940648

#### **FEATURES**

Basin Length: 17-1/8" Basin Width: 17-1/8" Drain Size: 1-1/2" Vanity Top Depth: 22" Vanity Top Width: 61" Vanity Top Thickness: 3cm