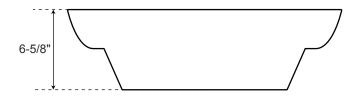

### **SPECIFICATIONS**

| Overall Dimensions   | 17" diameter x 6-5/8" H |
|----------------------|-------------------------|
| Basin Dimensions     | 14-3/4" diameter        |
| Above Counter Height | 3-1/2"                  |
| Water Depth          | 6-1/4" to rim           |
| Drain Hole           | 1-1/2" diameter         |