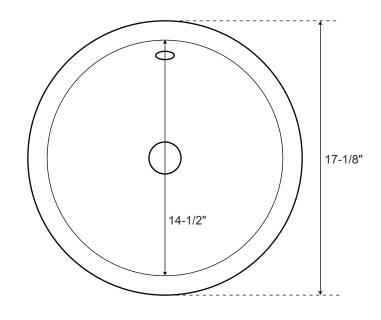

### **SPECIFICATIONS**

| Overall Dimensions   | 17-1/8" diameter x 6" H |
|----------------------|-------------------------|
| Basin Dimensions     | 14-1/2" diameter        |
| Above Counter Height | 3-1/2"                  |
| Water Depth          | 2-3/8" to overflow      |
| Drain Hole           | 1-1/2" diameter         |

## Optional Porcelain Semi-Recessed Sink

Top

Front