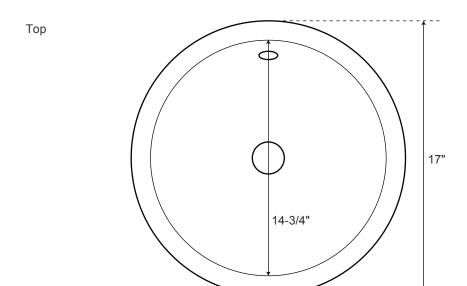

### **SPECIFICATIONS**

| Overall Dimensions   | 17" diameter x 6-5/8" H |
|----------------------|-------------------------|
| Basin Dimensions     | 14-3/4" diameter        |
| Above Counter Height | 3-1/2"                  |
| Water Depth          | 6-1/4" to rim           |
| Drain Hole           | 1-1/2" diameter         |