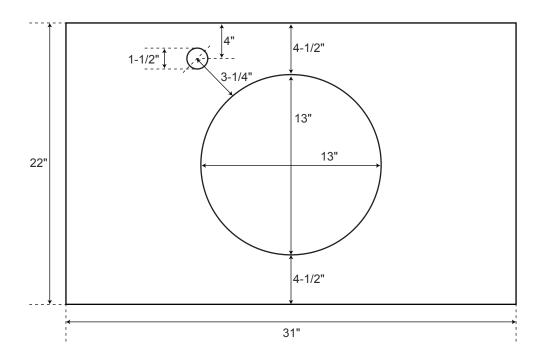

# 31" Stone

Vanity Top for Semi-Recessed Sink

#### Approximate Weights

| Granite | 80 – 85 lbs. |
|---------|--------------|
| Marble  | 75 – 80 lbs. |
| Quartz  | 73 – 78 lbs. |

\* Measurements are approximate. It is recommended to have the product at the job site before finalizing plumbing.