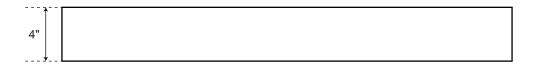

# 31" Stone

Vanity Top for Semi-Recessed Sink

#### Approximate Weights

| Granite | 80 – 85 lbs. |
|---------|--------------|
| Marble  | 75 – 80 lbs. |
| Quartz  | 73 – 78 lbs. |

\* Measurements are approximate. It is recommended to have the product at the job site before finalizing plumbing.