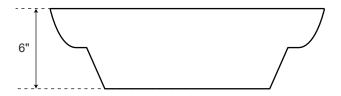

### **SPECIFICATIONS**

| Overall Dimensions   | 17-1/8" diameter x 6" H |
|----------------------|-------------------------|
| Basin Dimensions     | 14-1/2" diameter        |
| Above Counter Height | 3-1/2"                  |
| Water Depth          | 2-3/8" to overflow      |
| Drain Hole           | 1-1/2" diameter         |

## Optional Porcelain Semi-Recessed Sink

Top

Front