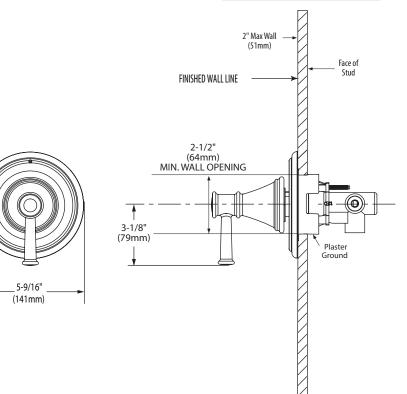

# Specifications

#### **DESCRIPTION**

 Metal construction with various finishes identified by suffix OPERATION

• Rotational control with 180° of rotation with stops

#### **STANDARDS**

- Third party certified to ASME A112.18.1/CSA B125.1 and all applicable requirements referenced therein
- ADA for lever handle

#### WARRANTY

- Lifetime limited warranty against leaks, drips and finish defects to the original homeowner
- 10 year limited warranty when used in a multifamily installation
- 5 year limited warranty when used in a commercial installation Visit www.moen.com/support for complete details and limitations



## Belfield<sup>™</sup> Multi-Function Transfer Valve Trim Kit

**Models:** T4301 series **Valve:** 3372 or 3375

## **Thick Wall Installation**



## **Thin Wall Installation**





CRITICAL DIMENSIONS

FOR MORE INFORMATION CALL: 1-800-BUY-MOEN

04/12/2017 SPC15212 50/00/02/2215 Released 00