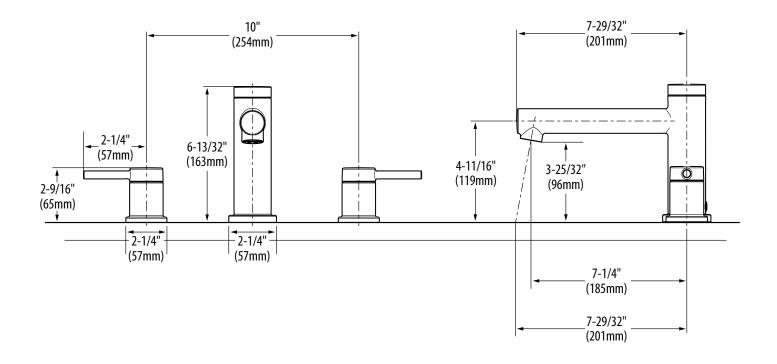

OEN

## Specifications

Buy it for looks. Buy it for life.®

#### DESCRIPTION

Metal construction with various finishes identified by suffix

#### **OPERATION**

- Lever style handles
- Rotate hot side handle counterclockwise to open (clockwise to close) and the cold side handle clockwise to open and (counterclockwise to close)

#### **STANDARDS**

- Third party certified to ASME A112.18.1 / CSA B-125.1, and all applicable requirements referenced therein
- ADA ( for lever handles

#### WARRANTY

- Lifetime limited warranty against leaks, drips and finish defects to the original consumer purchaser
- 5 year warranty if used in commercial installations



#### **ALIGN<sup>™</sup> Two-Handle Roman Tub Faucet Trim**

#### Models: T393 series

Valves: 4992, 4993, 4996, 4997, 4999, 64997, 64999



### **CRITICAL DIMENSIONS**

(DO NOT SCALE)