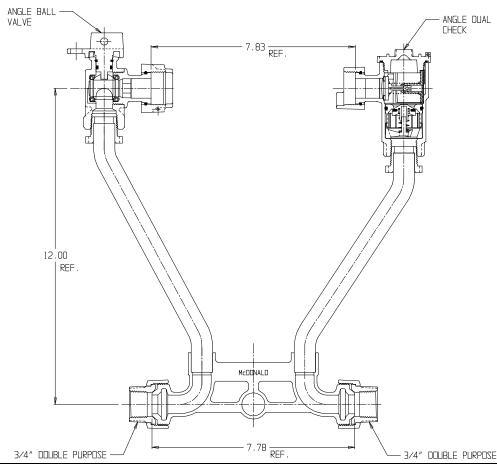

## NL Meter Setter - 720-212WDDD 33

Double Purpose x Double Purpose

## SUBMITTAL INFORMATION

- Manufactured in compliance with ANSI/AWWA C800 (latest revision)
- Brass components in contact with potable water conform to ASTM B584, UNS C89833 (latest revision) and identified with "NL"
- Certified to NSF/ANSI 61 (reference height restrictions) and NSF/ANSI 372
- Brass components not in contact with potable water conform to ASTM B62 and ASTM B584, UNS C83600 -85-5-5-5 (latest revision)
- Copper tubing made in compliance with ASTM B75 or B88, UNS C12200 (latest revision)
- Lead free solder joints
- Designed to provide proper meter spacing for ease of installation
- Padlock wings standard on all valves