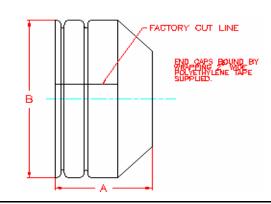

## SPLIT END CAP

| PART#  | PIPE SIZE               | А                  | В                      |
|--------|-------------------------|--------------------|------------------------|
| 0331AA | 3 in<br>(75 mm)         | 3.3 in<br>(83 mm)  | 4.0 in<br>(102 mm)     |
| 0431AA | <b>4 in</b><br>(100 mm) | 2.8 in<br>(70 mm)  | <b>5.1 in</b> (130 mm) |
| 0531AA | <b>5 in</b><br>(125 mm) | 4.3 in<br>(108 mm) | 6.3 in<br>(159 mm)     |
| 0631AA | 6 in<br>(150 mm)        | 3.3 in<br>(83 mm)  | <b>7.4 in</b> (187 mm) |