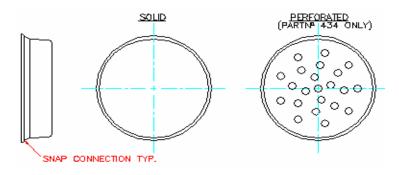

## INTERNAL END PLUG

| PART#  | PIPE SIZE               | TYPE       |
|--------|-------------------------|------------|
| 0333AA | 3 in<br>(75 mm)         | SOLID      |
| 0433AA | <b>4 in</b><br>(100 mm) | SOLID      |
| 0533AA | <b>5 in</b><br>(125 mm) | SOLID      |
| 0633AA | 6 in<br>(150 mm)        | SOLID      |
| 0434AA | <b>4 in</b> (100 mm)    | PERFORATED |