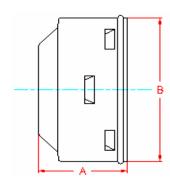

## **SNAP END CAP**

| PART#  | PIPE SIZE       | А                 | В                  |
|--------|-----------------|-------------------|--------------------|
| 0332AA | 3 in<br>(75 mm) | 1.9 in<br>(48 mm) | 4.0 in<br>(102 mm) |
| 0432AA | 4 in            | 2.8 in            | 5.1 in             |
|        | (100 mm)        | (70 mm)           | (130 mm)           |
| 0832AA | 8 in            | 4.3 in            | 9.9 in             |
|        | (200 mm)        | (108 mm)          | (251 mm)           |
| 1032AA | 10 in           | 5.0 in            | 12.5 in            |
|        | (250 mm)        | (127 mm)          | (318 mm)           |