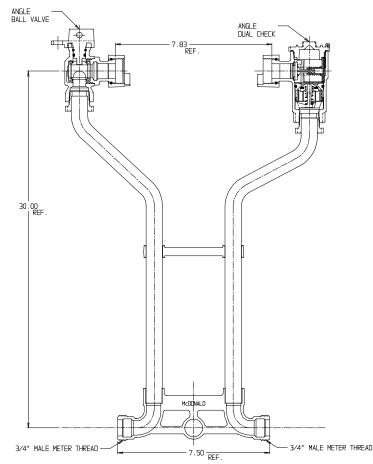

## NL Meter Setter – 718-230WD

Male Meter x Male Meter

## SUBMITTAL INFORMATION

- Manufactured in compliance with ANSI/AWWA C800 (latest revision)
- Brass components in contact with potable water conform to ASTM B584, UNS C89833 (latest revision) and identified with "NL"
- Certified to NSF/ANSI 61 (reference height restrictions) and NSF/ANSI 372
- Brass components not in contact with potable water conform to ASTM B62 and ASTM B584, UNS C83600 -85-5-5-5 (latest revision)
- Copper tubing made in compliance with ASTM B75 or B88, UNS C12200 (latest revision)
- Lead free solder joints
- Designed to provide proper meter spacing for ease of installation
- Padlock wings standard on all valves