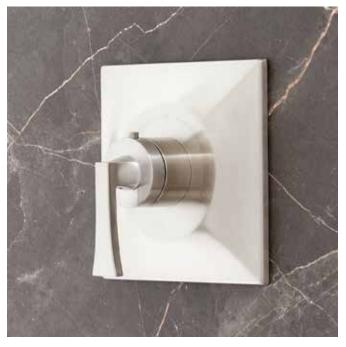

#### FEATURES

Material: Brass Shape: Square Handle Type: Lever Features: Thermostatic Assembly Required: No Installation Type: Wall Metal Lever Handle Temperature Outlet Factory Preset to 104 Degrees Fahrenheit Temperature Can Be Easily Adjusted Up and Down to User's Comfort Level Scald Guard Protection High Temperature Limit Stop Thermostatic Technology Keeps Shower Temperature Within 1 Degree Celsius For Proper Installation, Requires Use of Volume Control Valve and Trim Optional Rough-In Valve

#### **PRODUCT IMAGE**

All dimensions and specifications are nominal and may vary. Use actual products for accuracy in critical situations.

PAGE 2 Code: SHVL9009

See Website For Warranty Information www.signaturehardware.com/warranty