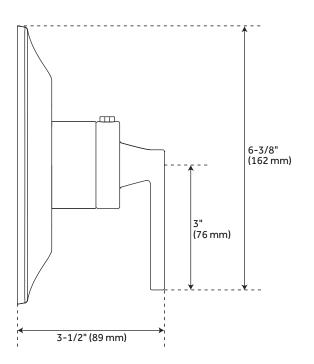

#### FEATURES

Width: 6-5/8" Height: 6-5/8" Depth: 3-1/2" Wall Thickness Range: 1" to 1-3/4"

#### **PRODUCT IMAGE**

All dimensions and specifications are nominal and may vary. Use actual products for accuracy in critical situations.

PAGE 2 Code: SHVL9009

See Website For Warranty Information www.signaturehardware.com/warranty