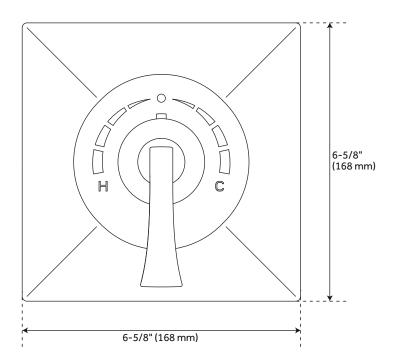

#### FEATURES

Width: 6-5/8" Height: 6-5/8" Depth: 3-1/2" Wall Thickness Range: 1" to 1-3/4"

#### **PRODUCT IMAGE**

All dimensions and specifications are nominal and may vary. Use actual products for accuracy in critical situations.

PAGE 2 Code: SHVL9009

See Website For Warranty Information www.signaturehardware.com/warranty