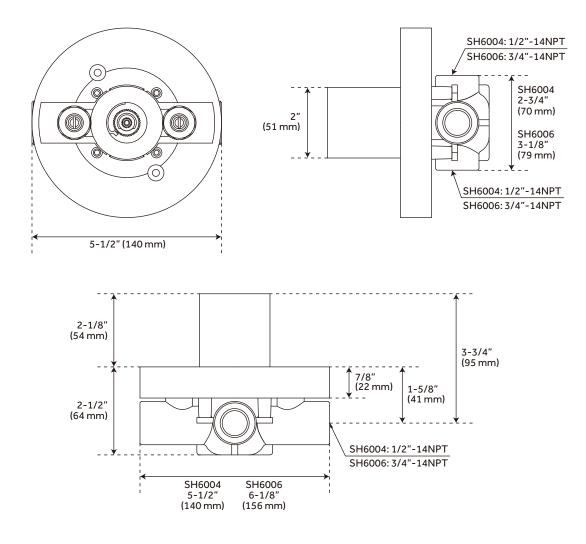

#### FEATURES

ISI

Bronze Valve Body Ceramic Cartridge Integral Water Stops and Check Valve Recommended Valve Installation Depth 1-5/8" to 2-3/8" Must Be Installed in Accordance With Provided Installation Instructions

#### CODES/STANDARDS

cUPC ASME A112.18.1/CSA B125.1 ASSE 1016 Type T Massachusetts Accepted

#### **PRODUCT IMAGE**

All dimensions and specifications are nominal and may vary. Use actual products for accuracy in critical situations.

PAGE 3 Code: SH6004, SH6006

SIGNATURE HARDWARE Se

See Website For Warranty Information www.signaturehardware.com/warranty