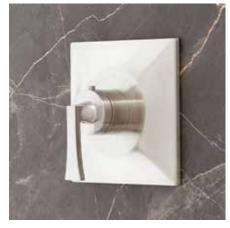

#### FEATURES

Material: Brass Shape: Square Handle Type: Lever Features: Thermostatic Assembly Required: No Installation Type: Wall Metal Lever Handle Temperature Outlet Factory Preset to 104 Degrees Fahrenheit Temperature Can Be Easily Adjusted Up and Down to User's Comfort Level Scald Guard Protection High Temperature Limit Stop Thermostatic Technology Keeps Shower Temperature Within 1 Degree Celsius For Proper Installation, Requires Use of Volume Control Valve and Trim Optional Rough-In Valve

#### **PRODUCT IMAGE**

All dimensions and specifications are nominal and may vary. Use actual products for accuracy in critical situations.

PAGE 2 Code: SHVL9009

See Website For Warranty Information www.signaturehardware.com/warranty