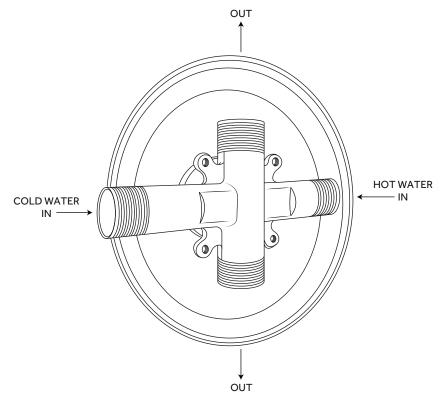

## WINDOM

## WALL-MOUNT SHOWER SET WITH MODERN LEVER HANDLE

SKU: 926360



### **CONTENTS**

| SHOWER VALVE     | <br>PAGE 2 |
|------------------|------------|
| WALL SHOWER HEAD | <br>PAGE 3 |

#### **FEATURES**

Material: Brass
Handle Type: Lever
Assembly Required: No
Installation Type: Wall Mount
Shower Head Installation Type: Wall
Number of Shower Heads: 1
Shower Head Diameter: 4-7/8"
Shower Head Material: Brass
Shower Head Spray: Single Function
Shower Head Swivel: Yes
Valve Trim Diameter: 7-7/8"

#### **SIGNATURE HARDWARE Lifetime Warranty**

See website for detailed warranty information.

REVISED 09/17/2020

# WINDOM

## SHOWER VALVE

SKU: 926360







### WALL-MOUNT SHOWER HEAD

SKU: 926360