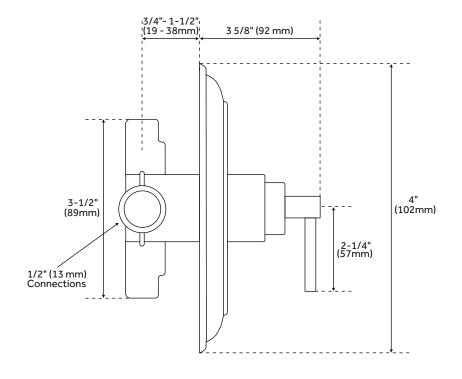

## WINDOM

## WALL-MOUNT SHOWER SET WITH MODERN LEVER HANDLE

SKU: 926360



### **CONTENTS**

| SHOWER VALVE     | <br>PAGE 2 |
|------------------|------------|
| WALL SHOWER HEAD | <br>PAGE 3 |

#### **FEATURES**

Material: Brass
Handle Type: Lever
Assembly Required: No
Installation Type: Wall Mount
Shower Head Installation Type: Wall
Number of Shower Heads: 1
Shower Head Diameter: 4-7/8"
Shower Head Material: Brass
Shower Head Spray: Single Function
Shower Head Swivel: Yes
Valve Trim Diameter: 7-7/8"

#### **SIGNATURE HARDWARE Lifetime Warranty**

See website for detailed warranty information.

REVISED 09/17/2020

# WINDOM

## SHOWER VALVE

SKU: 926360







### WALL-MOUNT SHOWER HEAD

SKU: 926360