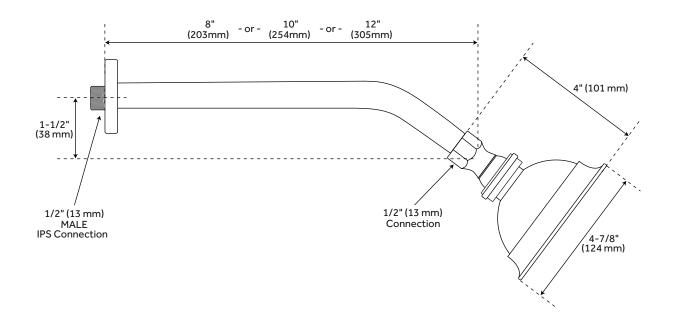

## WINDOM

## WALL-MOUNT SHOWER SET WITH MODERN LEVER HANDLE

SKU: 926360



### **CONTENTS**

| SHOWER VALVE     | <br>PAGE 2 |
|------------------|------------|
| WALL SHOWER HEAD | <br>PAGE 3 |

#### **FEATURES**

Material: Brass
Handle Type: Lever
Assembly Required: No
Installation Type: Wall Mount
Shower Head Installation Type: Wall
Number of Shower Heads: 1
Shower Head Diameter: 4-7/8"
Shower Head Material: Brass
Shower Head Spray: Single Function
Shower Head Swivel: Yes
Valve Trim Diameter: 7-7/8"

#### **SIGNATURE HARDWARE Lifetime Warranty**

See website for detailed warranty information.

REVISED 09/17/2020

# WINDOM

## SHOWER VALVE

SKU: 926360







### WALL-MOUNT SHOWER HEAD

SKU: 926360