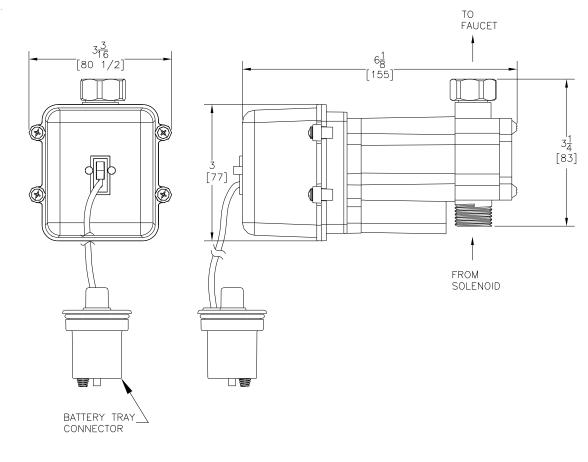

## Hydroelectric Power Generator for Z6900 Series Sensor Faucets

**ENGINEERING SPECIFICATION: ZURN P6900-GEN** 

AquaSense® Hydroelectric Power Generator- The P6900-GEN is a hydroelectric power generator that creates electrical energy and stores it in a rechargeable cell. The hydro generator provides a self-sustaining system for approximately 10 years. The P6900-GEN connects between faucet shank and solenoid box and generates power as water spins the turbine of the generator while faucet is in use.

The P6900-GEN can be used to retrofit existing Zurn AqueSense<sup>®</sup> model faucets. The P6900-GEN connects in between the faucet shank and solenoid box and replaces existing batteries and battery drawer.