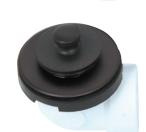

#### **FEATURES AND BENEFITS**

- Press-in trim veneer for designer finishes installs simply with overflow test plug. Eliminates the need for additional tools or sealants.
- Screw-less face plate is engineered for a high flow rate and multiple tub thicknesses. Installed with a clockwise turn, the symmetrical design eliminates the need for perfect alignment.
- Reusable test plugs install with a 1/4 turn and are approved for testing up to 40ft of head. Makes testing fast and reliable.
- Foamed rubber overflow gasket provides better compression and memory, creating a better and more reliable seal to prevent leaks.
- Locking drain gasket is designed with a softer durometer and will not fall off at tricky angles. Reduces installation frustrations while creating a better seal.
- Pre-assembled components make installation quicker, so you can go from box to test faster.

### **TRIM KITS**

| Part# | Stopper Style | Finish            |
|-------|---------------|-------------------|
| K97CP | TOUCH TOE     | CHROME            |
| K97BN | TOUCH TOE     | BRUSHED NICKEL    |
| K97RB | TOUCH TOE     | OIL RUBBED BRONZE |
| K97WH | TOUCH TOE     | WHITE             |
| K97MB | TOUCH TOE     | MATTE BLACK       |
| K98CP | UNI-LIFT      | CHROME            |
| K98BN | UNI-LIFT      | BRUSHED NICKEL    |
| K98RB | UNI-LIFT      | OIL RUBBED BRONZE |

| Part # | Stopper Style | Finish            |
|--------|---------------|-------------------|
| K98WH  | UNI-LIFT      | WHITE             |
| K98MB  | UNI-LIFT      | MB                |
| K99CP  | PUSH N' PULL  | CHROME            |
| K99BN  | PUSH N' PULL  | BRUSHED NICKEL    |
| K99RB  | PUSH N' PULL  | OIL RUBBED BRONZE |
| K99WH  | PUSH N' PULL  | WHITE             |
| K99MB  | PUSH N' PULL  | MATTE BLACK       |