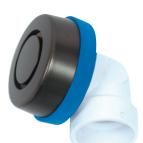

#### **FEATURES AND BENEFITS**

- Press-in trim veneer for designer finishes installs simply with overflow test plug. Eliminates the need for additional tools or sealants.
- Screw-less face plate is engineered for a high flow rate and multiple tub thicknesses. Installed with a clockwise turn, the symmetrical design eliminates the need for perfect alignment.
- Reusable test plugs install with a 1/4 turn and are approved for testing up to 40ft of head. Makes testing fast and reliable.
- Foamed rubber overflow gasket provides better compression and memory, creating a better and more reliable seal to prevent leaks.
- Locking drain gasket is designed with a softer durometer and will not fall off at tricky angles. Reduces installation frustrations while creating a better seal.
- Pre-assembled components make installation quicker, so you can go from box to test faster.

Available in full, half, rough or trim kits with options for ABS or PVC and Touch Toe, Uni-Lift or Push N' Pull.