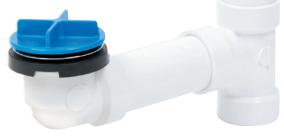

#### **FEATURES AND BENEFITS**

- Press-in trim veneer for designer finishes installs simply with overflow test plug. Eliminates the need for additional tools or sealants.
- Screw-less face plate is engineered for a high flow rate and multiple tub thicknesses. Installed with a clockwise turn, the symmetrical design eliminates the need for perfect alignment.
- Reusable test plugs install with a 1/4 turn and are approved for testing up to 40ft of head. Makes testing fast and reliable.
- Foamed rubber overflow gasket provides better compression and memory, creating a better and more reliable seal to prevent leaks.
- Locking drain gasket is designed with a softer durometer and will not fall off at tricky angles. Reduces installation frustrations while creating a better seal.
- Pre-assembled components make installation quicker, so you can go from box to test faster.

Available in full, half, rough or trim kits with options for ABS or PVC and Touch Toe, Uni-Lift or Push N' Pull.

## **PVC**

| 29840BN         FULL         PUSH N' PULL         BRUSHED NICKEL         YES         BRASS           29840BB         FULL         PUSH N' PULL         OIL RUBBED BRONZE         YES         BRASS           29850CP         FULL         TOUCH TOE         CHROME         YES         BRASS           29850BN         FULL         TOUCH TOE         OIL RUBBED BRONZE         YES         BRASS           29850BN         FULL         UNI-LIFT         CHROME         YES         BRASS           29860BN         FULL         UNI-LIFT         CHROME         YES         BRASS           29860BN         FULL         UNI-LIFT         BRUSHED NICKEL         YES         BRASS           29860BN         FULL         UNI-LIFT         OIL RUBBED BRONZE         YES         BRASS           29940B         HALF         PUSH N' PULL         CHROME         NO         BRASS           29940B         HALF         PUSH N' PULL         CHROME         YES         BRASS           29940BN         HALF         PUSH N' PULL         BRUSHED NICKEL         YES         BRASS           29940WH         HALF         PUSH N' PULL         WHITE         YES         BRASS           29940WH <td< th=""><th>Part#</th><th>Kit Type</th><th>Stopper Style</th><th>Finish</th><th>Test Plug Included</th><th>Spud Material</th></td<> | Part#    | Kit Type | Stopper Style | Finish            | Test Plug Included | Spud Material |
|-------------------------------------------------------------------------------------------------------------------------------------------------------------------------------------------------------------------------------------------------------------------------------------------------------------------------------------------------------------------------------------------------------------------------------------------------------------------------------------------------------------------------------------------------------------------------------------------------------------------------------------------------------------------------------------------------------------------------------------------------------------------------------------------------------------------------------------------------------------------------------------------------------------------------------------------------------------------------------------------------------------------------------------------------------------------------------------------------------------------------------------------------------------------------------------------------------------------------------------------------------------------------------------------------------------------------------------------|----------|----------|---------------|-------------------|--------------------|---------------|
| P9840RB         FULL         PUSH N' PULL         OIL RUBBED BRONZE         YES         BRASS           99850CP         FULL         TOUCH TOE         CHROME         YES         BRASS           99850RN         FULL         TOUCH TOE         CHROME         YES         BRASS           99850RN         FULL         TOUCH TOE         OIL RUBBED BRONZE         YES         BRASS           99860RP         FULL         UNI-LIFT         CHROME         YES         BRASS           99860RB         FULL         UNI-LIFT         OIL RUBBED BRONZE         YES         BRASS           99860RB         FULL         UNI-LIFT         OIL RUBBED BRONZE         YES         BRASS           99860RB         FULL         UNI-LIFT         OIL RUBBED BRONZE         YES         BRASS           99940CP         HALF         PUSH N' PULL         CHROME         NO         BRASS           99940BN         HALF         PUSH N' PULL         OIL RUBBED BRONZE         YES         BRASS           99940BN         HALF         PUSH N' PULL         WHITE         YES         BRASS           99940MB         HALF         PUSH N' PULL         MATTE BLACK         YES         BRASS           99950MB <td>P9840CP</td> <td>FULL</td> <td>PUSH N' PULL</td> <td>CHROME</td> <td>YES</td> <td>BRASS</td>                          | P9840CP  | FULL     | PUSH N' PULL  | CHROME            | YES                | BRASS         |
| 29850CP         FULL         TOUCH TOE         CHROME         YES         BRASS           29850RN         FULL         TOUCH TOE         BRUSHED NICKEL         YES         BRASS           29850RB         FULL         TOUCH TOE         OIL RUBBED BRONZE         YES         BRASS           29860CP         FULL         UNI-LIFT         CHROME         YES         BRASS           29860RB         FULL         UNI-LIFT         BRUSHED NICKEL         YES         BRASS           29840RB         FULL         UNI-LIFT         OIL RUBBED BRONZE         YES         BRASS           29940Q         HALF         PUSH N' PULL         CHROME         NO         BRASS           29940CP         HALF         PUSH N' PULL         CHROME         YES         BRASS           29940RB         HALF         PUSH N' PULL         BRUSHED NICKEL         YES         BRASS           29940WH         HALF         PUSH N' PULL         WHITE         YES         BRASS           29950WH         HALF         PUSH N' PULL         MATTE BLACK         YES         BRASS           29950WH         HALF         TOUCH TOE         CHROME         NO         BRASS           29950WH         HALF <td>P9840BN</td> <td>FULL</td> <td>PUSH N' PULL</td> <td>BRUSHED NICKEL</td> <td>YES</td> <td>BRASS</td>                          | P9840BN  | FULL     | PUSH N' PULL  | BRUSHED NICKEL    | YES                | BRASS         |
| P9850BN         FULL         TOUCH TOE         BRUSHED NICKEL         YES         BRASS           P9850BB         FULL         TOUCH TOE         OIL RUBBED BRONZE         YES         BRASS           P9860CP         FULL         UNI-LIFT         CHROME         YES         BRASS           P9860RN         FULL         UNI-LIFT         OIL RUBBED BRONZE         YES         BRASS           P9860RB         FULL         UNI-LIFT         OIL RUBBED BRONZE         YES         BRASS           P9940         HALF         PUSH N' PULL         CHROME         NO         BRASS           P9940CP         HALF         PUSH N' PULL         CHROME         YES         BRASS           P9940BN         HALF         PUSH N' PULL         BRUSHED NICKEL         YES         BRASS           P9940WH         HALF         PUSH N' PULL         WHITE         YES         BRASS           P9940WH         HALF         PUSH N' PULL         MATTE BLACK         YES         BRASS           P9950WH         HALF         TOUCH TOE         CHROME         NO         BRASS           P9950CP         HALF         TOUCH TOE         CHROME         YES         BRASS           P9950RB         HALF<                                                                                                                                | P9840RB  | FULL     | PUSH N' PULL  | OIL RUBBED BRONZE | YES                | BRASS         |
| P8950RB         FULL         TOUCH TOE         OIL RUBBED BRONZE         YES         BRASS           P9860CP         FULL         UNI-LIFT         CHROME         YES         BRASS           P9860RB         FULL         UNI-LIFT         BRUSHED NICKEL         YES         BRASS           P9860RB         FULL         UNI-LIFT         DIL RUBBED BRONZE         YES         BRASS           P9940CP         HALF         PUSH N' PULL         CHROME         NO         BRASS           P9940CP         HALF         PUSH N' PULL         CHROME         YES         BRASS           P9940BN         HALF         PUSH N' PULL         DIL RUBBED BRONZE         YES         BRASS           P9940BB         HALF         PUSH N' PULL         WHITE         YES         BRASS           P9940WH         HALF         PUSH N' PULL         WHITE         YES         BRASS           P9940WB         HALF         PUSH N' PULL         WHITE BLACK         YES         BRASS           P9940WB         HALF         TOUCH TOE         CHROME         NO         BRASS           P9950P         HALF         TOUCH TOE         CHROME         YES         BRASS           P9950B         HALF                                                                                                                                       | P9850CP  | FULL     | TOUCH TOE     | CHROME            | YES                | BRASS         |
| P9860CP         FULL         UNI-LIFT         CHROME         YES         BRASS           P9860BN         FULL         UNI-LIFT         BRUSHED NICKEL         YES         BRASS           P9860BN         FULL         UNI-LIFT         OIL RUBBED BRONZE         YES         BRASS           P9940O         HALF         PUSH N' PULL         CHROME         NO         BRASS           P9940CP         HALF         PUSH N' PULL         CHROME         YES         BRASS           P9940BN         HALF         PUSH N' PULL         DIL RUBBED BRONZE         YES         BRASS           P9940WH         HALF         PUSH N' PULL         WHITE         YES         BRASS           P9940WH         HALF         PUSH N' PULL         WHITE         YES         BRASS           P9940WH         HALF         PUSH N' PULL         WHITE         YES         BRASS           P9950WH         HALF         PUSH N' PULL         MATTE BLACK         YES         BRASS           P9950CP         HALF         TOUCH TOE         CHROME         NO         BRASS           P9950CP         HALF         TOUCH TOE         OIL RUBBED BRONZE         YES         BRASS           P9950WH         HALF <td>P9850BN</td> <td>FULL</td> <td>TOUCH TOE</td> <td>BRUSHED NICKEL</td> <td>YES</td> <td>BRASS</td>                              | P9850BN  | FULL     | TOUCH TOE     | BRUSHED NICKEL    | YES                | BRASS         |
| P9860BN         FULL         UNI-LIFT         BRUSHED NICKEL         YES         BRASS           P9860RB         FULL         UNI-LIFT         OIL RUBBED BRONZE         YES         BRASS           P9940         HALF         PUSH N' PULL         CHROME         NO         BRASS           P9940CP         HALF         PUSH N' PULL         CHROME         YES         BRASS           P9940BN         HALF         PUSH N' PULL         BRUSHED NICKEL         YES         BRASS           P9940BB         HALF         PUSH N' PULL         WHITE         YES         BRASS           P9940WH         HALF         PUSH N' PULL         WHITE         YES         BRASS           P9940MB         HALF         PUSH N' PULL         WHITE         YES         BRASS           P9950MB         HALF         PUSH N' PULL         MATTE BLACK         YES         BRASS           P9950P90P0         HALF         TOUCH TOE         CHROME         NO         BRASS           P9950P90P0         HALF         TOUCH TOE         BRUSHED NICKEL         YES         BRASS           P9950BB         HALF         TOUCH TOE         WHITE         YES         BRASS           P9950BB         HALF                                                                                                                                     | P9850RB  | FULL     | TOUCH TOE     | OIL RUBBED BRONZE | YES                | BRASS         |
| P9860RB         FULL         UNI-LIFT         OIL RUBBED BRONZE         YES         BRASS           P9940         HALF         PUSH N' PULL         CHROME         NO         BRASS           P9940CP         HALF         PUSH N' PULL         CHROME         YES         BRASS           P9940BN         HALF         PUSH N' PULL         BRUSHED NICKEL         YES         BRASS           P9940BB         HALF         PUSH N' PULL         WHITE         YES         BRASS           P9940MH         HALF         PUSH N' PULL         WHITE         YES         BRASS           P9940MB         HALF         PUSH N' PULL         MATTE BLACK         YES         BRASS           P9950O         HALF         TOUCH TOE         CHROME         NO         BRASS           P9950CP         HALF         TOUCH TOE         CHROME         YES         BRASS           P9950BN         HALF         TOUCH TOE         BRUSHED NICKEL         YES         BRASS           P9950BB         HALF         TOUCH TOE         WHITE         YES         BRASS           P9950BB         HALF         TOUCH TOE         MATTE BLACK         YES         BRASS           P9960CP         HALF <t< td=""><td>P9860CP</td><td>FULL</td><td>UNI-LIFT</td><td>CHROME</td><td>YES</td><td>BRASS</td></t<>                                         | P9860CP  | FULL     | UNI-LIFT      | CHROME            | YES                | BRASS         |
| Push n'pull   Chrome   No   Brass                                                                                                                                                                                                                                                                                                                                                                                                                                                                                                                                                                                                                                                                                                                                                                                                                                                                                                                                                                                                                                                                                                                                                                                                                                                                                                         | P9860BN  | FULL     | UNI-LIFT      | BRUSHED NICKEL    | YES                | BRASS         |
| 29940CP         HALF         PUSH N' PULL         CHROME         YES         BRASS           29940BN         HALF         PUSH N' PULL         BRUSHED NICKEL         YES         BRASS           29940RB         HALF         PUSH N' PULL         OIL RUBBED BRONZE         YES         BRASS           29940WH         HALF         PUSH N' PULL         WHITE         YES         BRASS           29940MB         HALF         PUSH N' PULL         MATTE BLACK         YES         BRASS           29950MB         HALF         TOUCH TOE         CHROME         NO         BRASS           29950CP         HALF         TOUCH TOE         CHROME         YES         BRASS           29950BN         HALF         TOUCH TOE         BRUSHED NICKEL         YES         BRASS           29950BB         HALF         TOUCH TOE         WHITE         YES         BRASS           29950BB         HALF         TOUCH TOE         WHITE         YES         BRASS           29950MB         HALF         TOUCH TOE         MATTE BLACK         YES         BRASS           29960CP         HALF         UNI-LIFT         CHROME         NO         BRASS           29960CP         HALF <t< td=""><td>P9860RB</td><td>FULL</td><td>UNI-LIFT</td><td>OIL RUBBED BRONZE</td><td>YES</td><td>BRASS</td></t<>                              | P9860RB  | FULL     | UNI-LIFT      | OIL RUBBED BRONZE | YES                | BRASS         |
| P9940BN         HALF         PUSH N' PULL         BRUSHED NICKEL         YES         BRASS           P9940RB         HALF         PUSH N' PULL         OIL RUBBED BRONZE         YES         BRASS           P9940WH         HALF         PUSH N' PULL         WHITE         YES         BRASS           P9940MB         HALF         PUSH N' PULL         MATTE BLACK         YES         BRASS           P9950         HALF         TOUCH TOE         CHROME         NO         BRASS           P9950         HALF         TOUCH TOE         CHROME         YES         BRASS           P9950RP         HALF         TOUCH TOE         BRUSHED NICKEL         YES         BRASS           P9950BN         HALF         TOUCH TOE         OIL RUBBED BRONZE         YES         BRASS           P9950BB         HALF         TOUCH TOE         WHITE         YES         BRASS           P9950MB         HALF         TOUCH TOE         MATTE BLACK         YES         BRASS           P9960MB         HALF         UNI-LIFT         CHROME         NO         BRASS           P9960CP         HALF         UNI-LIFT         CHROME         YES         BRASS           P9960BB         HALF                                                                                                                                            | P9940    | HALF     | PUSH N' PULL  | CHROME            | NO                 | BRASS         |
| 29940RB         HALF         PUSH N' PULL         OIL RUBBED BRONZE         YES         BRASS           29940WH         HALF         PUSH N' PULL         WHITE         YES         BRASS           29940MB         HALF         PUSH N' PULL         MATTE BLACK         YES         BRASS           29950         HALF         TOUCH TOE         CHROME         NO         BRASS           29950CP         HALF         TOUCH TOE         CHROME         YES         BRASS           29950BN         HALF         TOUCH TOE         BRUSHED NICKEL         YES         BRASS           29950RB         HALF         TOUCH TOE         WHITE         YES         BRASS           29950WH         HALF         TOUCH TOE         WHITE         YES         BRASS           29950MB         HALF         TOUCH TOE         MATTE BLACK         YES         BRASS           29960CP         HALF         UNI-LIFT         CHROME         NO         BRASS           29960CP         HALF         UNI-LIFT         CHROME         YES         BRASS           29960BN         HALF         UNI-LIFT         CHROME         YES         BRASS           29960BN         HALF         UNI-LIFT                                                                                                                                                 | P9940CP  | HALF     | PUSH N' PULL  | CHROME            | YES                | BRASS         |
| P9940WH HALF PUSH N'PULL WHITE YES BRASS P9940MB HALF PUSH N'PULL MATTE BLACK YES BRASS P9950 HALF TOUCH TOE CHROME NO BRASS P9950CP HALF TOUCH TOE CHROME YES BRASS P9950BN HALF TOUCH TOE BRUSHED NICKEL YES BRASS P9950BN HALF TOUCH TOE OIL RUBBED BRONZE YES BRASS P9950WH HALF TOUCH TOE WHITE YES BRASS P9950MB HALF TOUCH TOE MATTE BLACK YES BRASS P9960CP HALF UNI-LIFT CHROME NO BRASS P9960CP HALF UNI-LIFT CHROME YES BRASS P9960BN HALF UNI-LIFT OIL RUBBED BRONZE YES BRASS P9960BN HALF UNI-LIFT WHITE YES BRASS P9960BN HALF UNI-LIFT WHITE YES BRASS P9960BN HALF UNI-LIFT WHITE YES BRASS P9960BN HALF UNI-LIFT MATTE BLACK YES BRASS P9970 ROUGH N/A CHROME NO BRASS P9970 ROUGH N/A CHROME NO BRASS P9975 ROUGH N/A CHROME YES BRASS                                                                                                                                                                                                                                                                                                                                       | P9940BN  | HALF     | PUSH N' PULL  | BRUSHED NICKEL    | YES                | BRASS         |
| P9940MB HALF PUSH N'PULL MATTE BLACK YES BRASS P9950 HALF TOUCH TOE CHROME NO BRASS P9950CP HALF TOUCH TOE CHROME YES BRASS P9950BN HALF TOUCH TOE BRUSHED NICKEL YES BRASS P9950RB HALF TOUCH TOE OIL RUBBED BRONZE YES BRASS P9950WH HALF TOUCH TOE WHITE YES BRASS P9950MB HALF TOUCH TOE MATTE BLACK YES BRASS P9960CP HALF UNI-LIFT CHROME NO BRASS P9960CPZ HALF UNI-LIFT CHROME YES BRASS P9960RB HALF UNI-LIFT WHITE YES BRASS P9960WH HALF UNI-LIFT OIL RUBBED BRONZE YES BRASS P9960WH HALF UNI-LIFT WHITE YES BRASS P9960WH HALF UNI-LIFT WHITE YES BRASS P9960WB HALF UNI-LIFT MATTE BLACK YES BRASS P9960WB HALF UNI-LIFT MATTE BLACK YES BRASS P9970 ROUGH N/A CHROME NO BRASS P9975 ROUGH N/A CHROME                                                                                                                                                                                                                                                                                                                                                                                                                                                                                                  | P9940RB  | HALF     | PUSH N' PULL  | OIL RUBBED BRONZE | YES                | BRASS         |
| P9950 HALF TOUCH TOE CHROME NO BRASS P9950CP HALF TOUCH TOE CHROME YES BRASS P9950BN HALF TOUCH TOE BRUSHED NICKEL YES BRASS P9950BN HALF TOUCH TOE OIL RUBBED BRONZE YES BRASS P9950WH HALF TOUCH TOE WHITE YES BRASS P9950WH HALF TOUCH TOE WHITE YES BRASS P9950MB HALF TOUCH TOE MATTE BLACK YES BRASS P9960 HALF UNI-LIFT CHROME NO BRASS P9960CP HALF UNI-LIFT CHROME YES BRASS P9960CPZ HALF UNI-LIFT CHROME YES BRASS P9960BN HALF UNI-LIFT BRUSHED NICKEL YES BRASS P9960BN HALF UNI-LIFT OIL RUBBED BRONZE YES BRASS P9960WH HALF UNI-LIFT WHITE YES BRASS P9960WH HALF UNI-LIFT WHITE YES BRASS P9960WH HALF UNI-LIFT WHITE YES BRASS P9960WH HALF UNI-LIFT MATTE BLACK YES BRASS P9960MB HALF UNI-LIFT MATTE BLACK YES BRASS P9970 ROUGH N/A CHROME NO BRASS P9975 ROUGH N/A CHROME                                                                                                                                                                                                                                                                                                                                                                                                                                                                                                                                           | P9940WH  | HALF     | PUSH N' PULL  | WHITE             | YES                | BRASS         |
| P9950CP HALF TOUCH TOE CHROME YES BRASS P9950BN HALF TOUCH TOE BRUSHED NICKEL YES BRASS P9950RB HALF TOUCH TOE OIL RUBBED BRONZE YES BRASS P9950WH HALF TOUCH TOE WHITE YES BRASS P9950MB HALF TOUCH TOE MATTE BLACK YES BRASS P9960 HALF UNI-LIFT CHROME NO BRASS P9960CP HALF UNI-LIFT CHROME YES BRASS P9960CPZ HALF UNI-LIFT CHROME YES BRASS P9960BN HALF UNI-LIFT BRUSHED NICKEL YES BRASS P9960BN HALF UNI-LIFT OIL RUBBED BRONZE YES BRASS P9960WH HALF UNI-LIFT WHITE YES BRASS P9960WH HALF UNI-LIFT WHITE YES BRASS P9960WB HALF UNI-LIFT WHITE YES BRASS P9960WB HALF UNI-LIFT WHITE YES BRASS P9960WB HALF UNI-LIFT MATTE BLACK YES BRASS P9970 ROUGH N/A CHROME NO BRASS P9975 ROUGH N/A CHROME YES BRASS                                                                                                                                                                                                                                                                                                                                                                                                                                                                                                                                                                                                                   | P9940MB  | HALF     | PUSH N' PULL  | MATTE BLACK       | YES                | BRASS         |
| P9950BN HALF TOUCH TOE BRUSHED NICKEL YES BRASS P9950RB HALF TOUCH TOE OIL RUBBED BRONZE YES BRASS P9950WH HALF TOUCH TOE WHITE YES BRASS P9950MB HALF TOUCH TOE MATTE BLACK YES BRASS P9960 HALF UNI-LIFT CHROME NO BRASS P9960CP HALF UNI-LIFT CHROME YES BRASS P9960CPZ HALF UNI-LIFT CHROME YES BRASS P9960BN HALF UNI-LIFT BRUSHED NICKEL YES BRASS P9960BB HALF UNI-LIFT OIL RUBBED BRONZE YES BRASS P9960BB HALF UNI-LIFT WHITE YES BRASS P9960WH HALF UNI-LIFT WHITE YES BRASS P9960MB HALF UNI-LIFT MATTE BLACK YES BRASS P9960MB HALF UNI-LIFT MATTE BLACK YES BRASS P9970 ROUGH N/A CHROME NO BRASS                                                                                                                                                                                                                                                                                                                                                                                                                                                                                                                                                                                                                                                                                                                            | P9950    | HALF     | TOUCH TOE     | CHROME            | NO                 | BRASS         |
| P9950RB HALF TOUCH TOE OIL RUBBED BRONZE YES BRASS P9950WH HALF TOUCH TOE WHITE YES BRASS P9950MB HALF TOUCH TOE MATTE BLACK YES BRASS P9960 HALF UNI-LIFT CHROME NO BRASS P9960CP HALF UNI-LIFT CHROME YES BRASS P9960CPZ HALF UNI-LIFT CHROME YES BRASS P9960BN HALF UNI-LIFT BRUSHED NICKEL YES BRASS P9960BN HALF UNI-LIFT OIL RUBBED BRONZE YES BRASS P9960WH HALF UNI-LIFT WHITE YES BRASS P9960WH HALF UNI-LIFT WHITE YES BRASS P9960MB HALF UNI-LIFT MATTE BLACK YES BRASS P9960MB HALF UNI-LIFT MATTE BLACK YES BRASS P9970 ROUGH N/A CHROME NO BRASS                                                                                                                                                                                                                                                                                                                                                                                                                                                                                                                                                                                                                                                                                                                                                                            | P9950CP  | HALF     | TOUCH TOE     | CHROME            | YES                | BRASS         |
| P9950WH HALF TOUCH TOE WHITE YES BRASS P9950MB HALF TOUCH TOE MATTE BLACK YES BRASS P9960 HALF UNI-LIFT CHROME NO BRASS P9960CP HALF UNI-LIFT CHROME YES BRASS P9960CPZ HALF UNI-LIFT CHROME YES ZINC P9960BN HALF UNI-LIFT BRUSHED NICKEL YES BRASS P9960RB HALF UNI-LIFT OIL RUBBED BRONZE YES BRASS P9960WH HALF UNI-LIFT WHITE YES BRASS P9960MB HALF UNI-LIFT MATTE BLACK YES BRASS P9960MB HALF UNI-LIFT MATTE BLACK YES BRASS P9970 ROUGH N/A CHROME NO BRASS                                                                                                                                                                                                                                                                                                                                                                                                                                                                                                                                                                                                                                                                                                                                                                                                                                                                      | P9950BN  | HALF     | TOUCH TOE     | BRUSHED NICKEL    | YES                | BRASS         |
| P9950MB HALF TOUCH TOE MATTE BLACK YES BRASS P9960 HALF UNI-LIFT CHROME NO BRASS P9960CP HALF UNI-LIFT CHROME YES BRASS P9960CPZ HALF UNI-LIFT CHROME YES ZINC P9960BN HALF UNI-LIFT BRUSHED NICKEL YES BRASS P9960BN HALF UNI-LIFT OIL RUBBED BRONZE YES BRASS P9960RB HALF UNI-LIFT WHITE YES BRASS P9960WH HALF UNI-LIFT WHITE YES BRASS P9960MB HALF UNI-LIFT MATTE BLACK YES BRASS P9970 ROUGH N/A CHROME NO BRASS P9975 ROUGH N/A CHROME YES BRASS                                                                                                                                                                                                                                                                                                                                                                                                                                                                                                                                                                                                                                                                                                                                                                                                                                                                                  | P9950RB  | HALF     | TOUCH TOE     | OIL RUBBED BRONZE | YES                | BRASS         |
| P9960 HALF UNI-LIFT CHROME NO BRASS P9960CP HALF UNI-LIFT CHROME YES BRASS P9960CPZ HALF UNI-LIFT CHROME YES ZINC P9960BN HALF UNI-LIFT BRUSHED NICKEL YES BRASS P9960RB HALF UNI-LIFT OIL RUBBED BRONZE YES BRASS P9960WH HALF UNI-LIFT WHITE YES BRASS P9960MB HALF UNI-LIFT MATTE BLACK YES BRASS P9970 ROUGH N/A CHROME NO BRASS P9975 ROUGH N/A CHROME YES BRASS                                                                                                                                                                                                                                                                                                                                                                                                                                                                                                                                                                                                                                                                                                                                                                                                                                                                                                                                                                     | P9950WH  | HALF     | TOUCH TOE     | WHITE             | YES                | BRASS         |
| P9960CP HALF UNI-LIFT CHROME YES BRASS P9960CPZ HALF UNI-LIFT CHROME YES ZINC P9960BN HALF UNI-LIFT BRUSHED NICKEL YES BRASS P9960RB HALF UNI-LIFT OIL RUBBED BRONZE YES BRASS P9960WH HALF UNI-LIFT WHITE YES BRASS P9960MB HALF UNI-LIFT MATTE BLACK YES BRASS P9970 ROUGH N/A CHROME NO BRASS P9975 ROUGH N/A CHROME YES BRASS                                                                                                                                                                                                                                                                                                                                                                                                                                                                                                                                                                                                                                                                                                                                                                                                                                                                                                                                                                                                         | P9950MB  | HALF     | TOUCH TOE     | MATTE BLACK       | YES                | BRASS         |
| P9960CPZ HALF UNI-LIFT CHROME YES ZINC P9960BN HALF UNI-LIFT BRUSHED NICKEL YES BRASS P9960RB HALF UNI-LIFT OIL RUBBED BRONZE YES BRASS P9960WH HALF UNI-LIFT WHITE YES BRASS P9960MB HALF UNI-LIFT MATTE BLACK YES BRASS P9970 ROUGH N/A CHROME NO BRASS P9975 ROUGH N/A CHROME YES BRASS                                                                                                                                                                                                                                                                                                                                                                                                                                                                                                                                                                                                                                                                                                                                                                                                                                                                                                                                                                                                                                                | P9960    | HALF     | UNI-LIFT      | CHROME            | NO                 | BRASS         |
| P9960BN HALF UNI-LIFT BRUSHED NICKEL YES BRASS P9960RB HALF UNI-LIFT OIL RUBBED BRONZE YES BRASS P9960WH HALF UNI-LIFT WHITE YES BRASS P9960MB HALF UNI-LIFT MATTE BLACK YES BRASS P9970 ROUGH N/A CHROME NO BRASS P9975 ROUGH N/A CHROME YES BRASS                                                                                                                                                                                                                                                                                                                                                                                                                                                                                                                                                                                                                                                                                                                                                                                                                                                                                                                                                                                                                                                                                       | P9960CP  | HALF     | UNI-LIFT      | CHROME            | YES                | BRASS         |
| P9960RB HALF UNI-LIFT OIL RUBBED BRONZE YES BRASS P9960WH HALF UNI-LIFT WHITE YES BRASS P9960MB HALF UNI-LIFT MATTE BLACK YES BRASS P9970 ROUGH N/A CHROME NO BRASS P9975 ROUGH N/A CHROME YES BRASS                                                                                                                                                                                                                                                                                                                                                                                                                                                                                                                                                                                                                                                                                                                                                                                                                                                                                                                                                                                                                                                                                                                                      | P9960CPZ | HALF     | UNI-LIFT      | CHROME            | YES                | ZINC          |
| P9960WH HALF UNI-LIFT WHITE YES BRASS P9960MB HALF UNI-LIFT MATTE BLACK YES BRASS P9970 ROUGH N/A CHROME NO BRASS P9975 ROUGH N/A CHROME YES BRASS                                                                                                                                                                                                                                                                                                                                                                                                                                                                                                                                                                                                                                                                                                                                                                                                                                                                                                                                                                                                                                                                                                                                                                                        | P9960BN  | HALF     | UNI-LIFT      | BRUSHED NICKEL    | YES                | BRASS         |
| P9960MB HALF UNI-LIFT MATTE BLACK YES BRASS P9970 ROUGH N/A CHROME NO BRASS P9975 ROUGH N/A CHROME YES BRASS                                                                                                                                                                                                                                                                                                                                                                                                                                                                                                                                                                                                                                                                                                                                                                                                                                                                                                                                                                                                                                                                                                                                                                                                                              | P9960RB  | HALF     | UNI-LIFT      | OIL RUBBED BRONZE | YES                | BRASS         |
| P9970 ROUGH N/A CHROME NO BRASS P9975 ROUGH N/A CHROME YES BRASS                                                                                                                                                                                                                                                                                                                                                                                                                                                                                                                                                                                                                                                                                                                                                                                                                                                                                                                                                                                                                                                                                                                                                                                                                                                                          | P9960WH  | HALF     | UNI-LIFT      | WHITE             | YES                | BRASS         |
| P9975 ROUGH N/A CHROME YES BRASS                                                                                                                                                                                                                                                                                                                                                                                                                                                                                                                                                                                                                                                                                                                                                                                                                                                                                                                                                                                                                                                                                                                                                                                                                                                                                                          | P9960MB  | HALF     | UNI-LIFT      | MATTE BLACK       | YES                | BRASS         |
|                                                                                                                                                                                                                                                                                                                                                                                                                                                                                                                                                                                                                                                                                                                                                                                                                                                                                                                                                                                                                                                                                                                                                                                                                                                                                                                                           | P9970    | ROUGH    | N/A           | CHROME            | NO                 | BRASS         |
| P9975Z ROUGH N/A CHROME YES ZINC                                                                                                                                                                                                                                                                                                                                                                                                                                                                                                                                                                                                                                                                                                                                                                                                                                                                                                                                                                                                                                                                                                                                                                                                                                                                                                          | P9975    | ROUGH    | N/A           | CHROME            | YES                | BRASS         |
|                                                                                                                                                                                                                                                                                                                                                                                                                                                                                                                                                                                                                                                                                                                                                                                                                                                                                                                                                                                                                                                                                                                                                                                                                                                                                                                                           | P9975Z   | ROUGH    | N/A           | CHROME            | YES                | ZINC          |