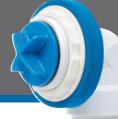

True Blue's integrated locking features reduce the amount of tools needed for installation which reduces frustration and time.

#### **FEATURES AND BENEFITS**

- Press-in trim veneer for designer finishes installs simply with overflow test plug. Eliminates the need for additional tools or sealants.
- Screw-less face plate is engineered for a high flow rate and multiple tub thicknesses. Installed with a clockwise turn, the symmetrical design eliminates the need for perfect alignment.
- Reusable test plugs install with a 1/4 turn and are approved for testing up to 40ft of head. Makes testing fast and reliable.
- Foamed rubber overflow gasket provides better compression and memory, creating a better and more reliable seal to prevent leaks.
- Locking drain gasket is designed with a softer durometer and will not fall off at tricky angles. Reduces installation frustrations while creating a better seal.
- Pre-assembled components make installation quicker, so you can go from box to test faster.

Available in full, half, rough or trim kits with options for ABS or PVC and Touch Toe, Uni-Lift or Push N' Pull.