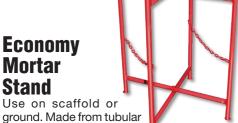

| No.     | Size       | Gauge |
|---------|------------|-------|
| BC212   | 30"x30"x7" | 12    |
| BC212E* | 30"x30"x7" | 20    |

ground. Made from tubular steel, 30" tall or 19" laying on side. Weight 10 lbs.

### **Mortar Stand**

Folding stand is made of tubular steel and can be used on scaffold or ground. Lightweight and easy to handle. Stand is 29-1/2" tall and has (2) chains. Weight 12 lbs.

No. BC291