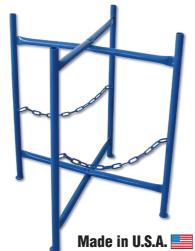

| No.     | Size       | Gauge |
|---------|------------|-------|
| BC212   | 30"x30"x7" | 12    |
| BC212E* | 30"x30"x7" | 20    |

ground. Made from tubular steel, 30" tall or 19" laying on side. Weight 10 lbs.

### **Mortar Stand**

Folding stand is made of tubular steel and can be used on scaffold or ground. Lightweight and easy to handle. Stand is 29-1/2" tall and has (2) chains. Weight 12 lbs.

No. BC291