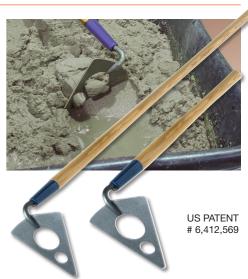

# **Easy Mixer Concrete Hoe**

Great tool for mixing concrete or mortar quickly in wheelbarrows, backhoe buckets, and other mixing containers. Patented forged head easily mixes 60 to 90 lb. bags of concrete in less than a minute. Special design creates minimum splash with 50% less drag. Great in corners. Open bag with point of hoe. 7-1/2"x6" blade.

No. **Handle Length** CC211 60"

18-1/2" CC212