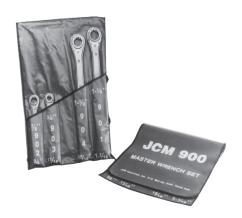

## **JCM 900 Master Wrench Set**

The JCM 900 Master Wrench Set includes all four JCM wrenches 901, 902, 903, 904 packed in a heavy duty fabric rolled case for easy storage. The **900 Master Wrench Set Lists 10% LESS** than if all four wrenches were purchased separately. A real savings!

| CATALOG<br>NUMBER | INCLUDES<br>WRENCH MODELS | CARTON<br>QTY. | WT. PER<br>CARTON<br>(LBS.) |  |
|-------------------|---------------------------|----------------|-----------------------------|--|
| 900               | 901, 902, 903, 904        | 1              | 20                          |  |