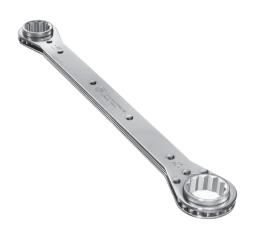

## **JCM MASTER WRENCHES**

JCM Master Wrenches are designed for simple, quick use for installing all types of pipe fittings and fabrications. By incorporating specific design points, JCM Wrenches eliminate problems such as missing sockets, bottoming out on long bolts and not having the right size socket.

## All JCM Master Wrenches offer these important field advantages.

- Two common sizes on each wrench.
- · Works on long bolts without bottoming out.
- · Nuts can be spun tight with knurled socket.
- No complex reverse mechanism just flip over.
- · Easily cleaned without disassembly.
- · No loose parts.

| CATALOG<br>NUMBER | SOCKET<br>SIZE   | NOMINAL<br>NUT<br>SIZE | FITS PRODUCTS                       | LENGTH | CARTON<br>QTY. | WT. PER<br>CARTON<br>(LBS.) |
|-------------------|------------------|------------------------|-------------------------------------|--------|----------------|-----------------------------|
| 901               | 1-1/4" X 1-1/16" | 3/4" & 5/8" HH         | M.J. BOLTS, CLAMPS, TAPPING SLEEVES | 17"    | 10             | 20                          |
| 902               | 7/8" X 3/4"      | 1/2" & 7/16" HH        | SMALL BOLTED COUPLINGS, CLAMPS      | 9-1/4" | 10             | 5-1/2                       |
| 903               | 3/4" X 11/16"    | 7/16" & 3/8" HH        | PATCH CLAMPS                        | 9-1/4" | 10             | 5-1/2                       |
| 904               | 1-1/8" X 15/16"  | 3/4" & 5/8" STD. HEX   | FLANGE BOLTS, EQUIPMENT             | 17"    | 10             | 20                          |