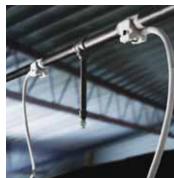

## **MODEL SF-2500 SUPERFREEZE**

The SuperFreeze Pipe Freezer is an easy-to-use pipe-freezing unit that allows the contractor to keep water systems operating while making repairs. The RIDGID® Model SF-2500 is a mini-refrigeration unit that circulates self-contained refrigerant to its aluminum freeze heads. This forms an ice plug in as little as 6 minutes in  $\frac{1}{2}$ " (12 mm) copper tube and can be used with up to 2  $\frac{1}{2}$ " (65 mm) tube or 2" (50 mm) steel pipe. Once the pipe is plugged, repairs can be made while the ice plug is maintained by the unit. Includes a bottle of specially formulated freeze gel to speed freezing. Apply the gel to freeze heads before placing on pipe.