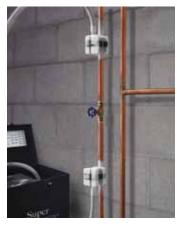

## **MODEL SF-2500 SUPERFREEZE**

The SuperFreeze Pipe Freezer is an easy-to-use pipe-freezing unit that allows the contractor to keep water systems operating while making repairs. The RIDGID® Model SF-2500 is a mini-refrigeration unit that circulates self-contained refrigerant to its aluminum freeze heads. This forms an ice plug in as little as 6 minutes in  $\frac{1}{2}$ " (12 mm) copper tube and can be used with up to 2  $\frac{1}{2}$ " (65 mm) tube or 2" (50 mm) steel pipe. Once the pipe is plugged, repairs can be made while the ice plug is maintained by the unit. Includes a bottle of specially formulated freeze gel to speed freezing. Apply the gel to freeze heads before placing on pipe.