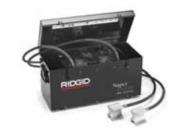

## **MODEL SF-2500 SUPERFREEZE**

The SuperFreeze Pipe Freezer is an easy-to-use pipe-freezing unit that allows the contractor to keep water systems operating while making repairs. The RIDGID® Model SF-2500 is a mini-refrigeration unit that circulates self-contained refrigerant to its aluminum freeze heads. This forms an ice plug in as little as 6 minutes in  $\frac{1}{2}$ " (12 mm) copper tube and can be used with up to 2  $\frac{1}{2}$ " (65 mm) tube or 2" (50 mm) steel pipe. Once the pipe is plugged, repairs can be made while the ice plug is maintained by the unit. Includes a bottle of specially formulated freeze gel to speed freezing. Apply the gel to freeze heads before placing on pipe.