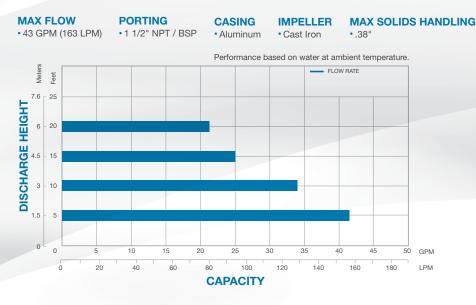

# PORTAPUMP®

CE



PLACE YOUR ORDER TODAY NPT: SPA1 1/2E3 BSP: SPA40E3

> REMOVE WATER FROM UNWANTED LOCATIONS QUICKLY AND EASILY WITH THE PORTAPUMP



Plumbing Maintenance



Cemetery Maintenance



Golf Course Maintenance



Municipalities & Utilities







SANDPIPERPUMP.COM/PORTAPUMP



### **PERFORMANCE & DIMENSIONS**

## The SANDPIPER PortaPump<sup>®</sup> is a rugged, submersible, battery-powered pump that conveniently operates using any 12-volt car or truck battery.

The PortaPump comes equipped with 30' cables and battery clips. The unit is portable, weighing only 33 lbs (15 kg), and fits through openings as small as 10" (25cm).

#### Convenient

1/3-hp motor delivering up to 43 GPM (163 LPM) for rapid dewatering and instant prime

#### Portable

Unit weighs just 33 lbs (14.9 kg) and is available in a rugged carrying case

#### Long Lasting Performance

30-amp draw, for an average of one hour of operation without restarting the engine. (Times may vary)



Warren Rupp, Inc. A Unit of IDEX Corporation 800 North Main Street Mansfield, OH 44902 USA

Phone: 419.524.8388