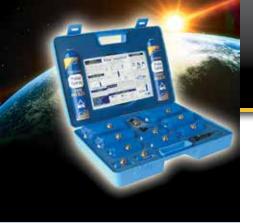

## ARCTIC POLAR SYSTEM® PIPE FREEZING KIT Designed specifically for the professional, Wheeler-Rex Pipe Freezing Kits will rapidly

Designed specifically for the professional, Wheeler-Rex Pipe Freezing Kits will rapidly form an ice plug in static water lines eliminating the need to drain down a system to make a repair. Ice plugs will last 15 to 20 minutes and can be easily renewed.

Kit comes complete with jackets for double freezes. No tools are required to set up and complete a freeze. An easy-to-use scale is included to ensure economical operation. Packaged in a convenient carrying case.

Polar Spray is non-toxic, non-flammable and ozone friendly.