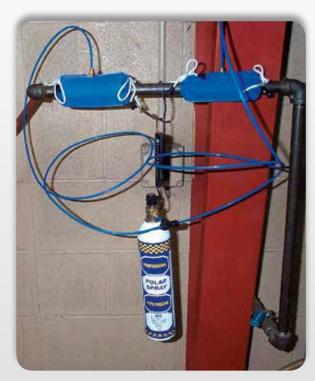

## ARCTIC POLAR SYSTEM® PIPE FREEZING KIT Designed specifically for the professional, Wheeler-Rex Pipe Freezing Kits will rapidly

Designed specifically for the professional, Wheeler-Rex Pipe Freezing Kits will rapidly form an ice plug in static water lines eliminating the need to drain down a system to make a repair. Ice plugs will last 15 to 20 minutes and can be easily renewed.

Kit comes complete with jackets for double freezes. No tools are required to set up and complete a freeze. An easy-to-use scale is included to ensure economical operation. Packaged in a convenient carrying case.

## TWO CAN PIPE FREEZING KIT

REPLACEMENT CANISTERS

Wheeler's Pipe Freeze Kits install in seconds on pipes up to  $2^3/_8$ " 0.D. and require no special tools. Ice plugs last 15–20 minutes and can be easily renewed.