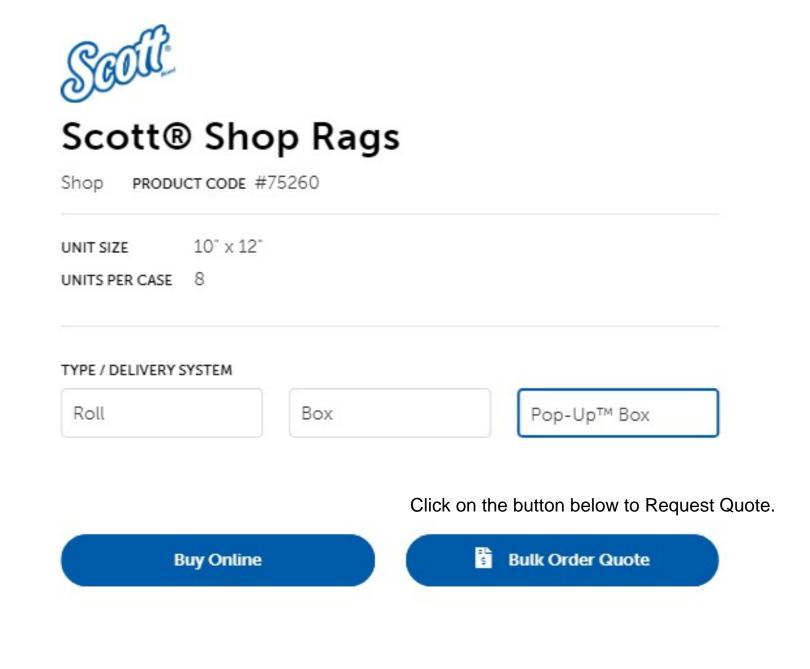

#### Specifications

#### Details

| BRAND             | Scott®                            |
|-------------------|-----------------------------------|
| SUB BRAND         | Shop                              |
| UNIT SIZE         | 10" x 12"                         |
| OPTIONS           | 3 Type/Delivery Systems available |
| COUNTRY OF ORIGIN | United States                     |
| UPC               | 054000752605                      |
| GTIN              | 10054000752602                    |

## Dimensions

| UNITS PER CASE  | 8                      |
|-----------------|------------------------|
| EACH WEIGHT     | 3.760                  |
| EACH DIMENSIONS | 9.125 x 9.125 x 10.000 |
| UNIT SIZE       | 10" x 12"              |
|                 |                        |
| UNITS PER CASE  | 8                      |