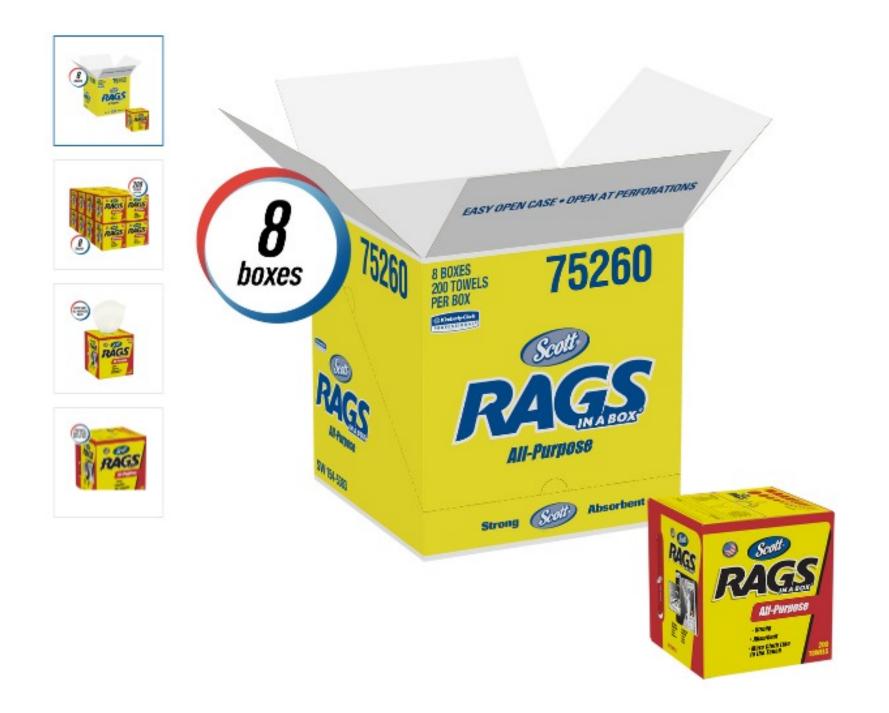

#### **Product Overview & Guides**

When you have tough jobs to tackle, you can trust Scott® Rags in a Box, All-Purpose. These white disposable towels are made of cellulose fibers with a latex binder for thickness, absorbency, and strength. They are suitable for business projects, major home improvement projects, and general business cleaning and housekeeping (not recommended for direct contact with food products). The cardboard container has built-in handle holes to assist with portability and the pop-up hole in the center allows continuous access to individual wipes. Industrial wipes are non-woven disposable rags consisting of wood pulp, synthetic fibers, or a blend, and reinforced with a binder. They are used to wipe small quantities of solvents or other liquid from your hand, tools, equipment, or other surfaces.

8 boxes of 200

Box of rags contains absorbent towels that feel and perform like a cloth

Strong, durable, and multi-purpose for thousands of projects like painting, polishing, detailing, spill clean up, staining, polishing and refinishing furniture

Designed for wet or dry cleaning applications

POP-UP Box (box of rags) with built-in handle allows you to take the product to the job while keeping rags clean

#### Details

| BRAND             | Scott®                            |
|-------------------|-----------------------------------|
| SUB BRAND         | Shop                              |
| UNIT SIZE         | 10" x 12"                         |
| OPTIONS           | 3 Type/Delivery Systems available |
| COUNTRY OF ORIGIN | United States                     |
| UPC               | 054000752605                      |
| GTIN              | 10054000752602                    |

## Dimensions

| UNITS PER CASE  | 8                      |
|-----------------|------------------------|
| EACH WEIGHT     | 3.760                  |
| EACH DIMENSIONS | 9.125 x 9.125 x 10.000 |
| UNIT SIZE       | 10" x 12"              |
|                 |                        |
| UNITS PER CASE  | 8                      |