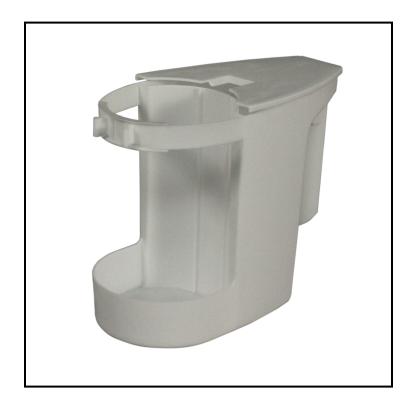

## Toilet Bowl Caddy, White 100

Conveniently holds quart bottle and bowl mop.

## **Features**

- Locking strap holds 32 ounce bottles of cleaner snugly
- Hinged lid keeps mop hidden and corrosive fumes contained
- Comfortable carrying handle

| Item | Description | Color/Scent | Size | <b>Private Labeling</b> | Case Weight | Case Cube | Packaging |
|------|-------------|-------------|------|-------------------------|-------------|-----------|-----------|
| 100  | White       | White       |      | Yes                     | 0.00 lb     | 0.00      | 12/cs     |