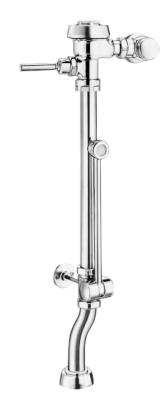

# Slimline<sup>®</sup> Bedpan BPW-1150 Washer Model BPW-1150-1.6 Flushometer

#### Specifications

Quiet, Exposed, Diaphragm Type, Chrome Plated Closet Flushometer with the following features:

- Dual Filtered By-Pass
- Diaphragm, Handle Packing, Stop Seat and Vacuum Breaker to be molded from PERMEX™ rubber compound for Chloramine resistance
- ADA Compliant Metal Oscillating Non-Hold-Open Handle with a Triple Seal Handle Packing
- 1" I.P.S. Screwdriver Bak-Chek™ Angle Stop
- Free Spinning Vandal Resistant Stop Cap
- Adjustable Tailpiece
- High Back Pressure Vacuum Breaker Flush Connection with One-piece Bottom Hex Coupling Nut
- 11/2" Offset Flush Tube
- Spud Coupling and Flange for 11/2" Top Spud
- Sweat Solder Adapter with Cover Tube and Cast Set Screw Wall Flange

Bedpan Washer Diverter Assembly with the following features:

- Solid One-piece Body Construction
- Solid Brass Spray Arm
- Counter Balanced Pivot Assembly
- Diverter Valve Wall Support
- Offset Flush Connection for clearance around Grab Bar installations