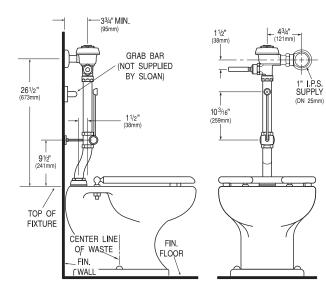

## Description

Slimline® Bedpan Washer Water Closet Flushometer, for floor mounted or wall hung top spud bowls. For installation where clearance is required around Grab Bars. Installation meets ADA height requirements.

Bedpan Washer Diverter Assembly with the following features:

- Solid One-piece Body Construction
- Solid Brass Spray Arm
- Counter Balanced Pivot Assembly
- Diverter Valve Wall Support
- Offset Flush Connection for clearance around Grab Bar installations