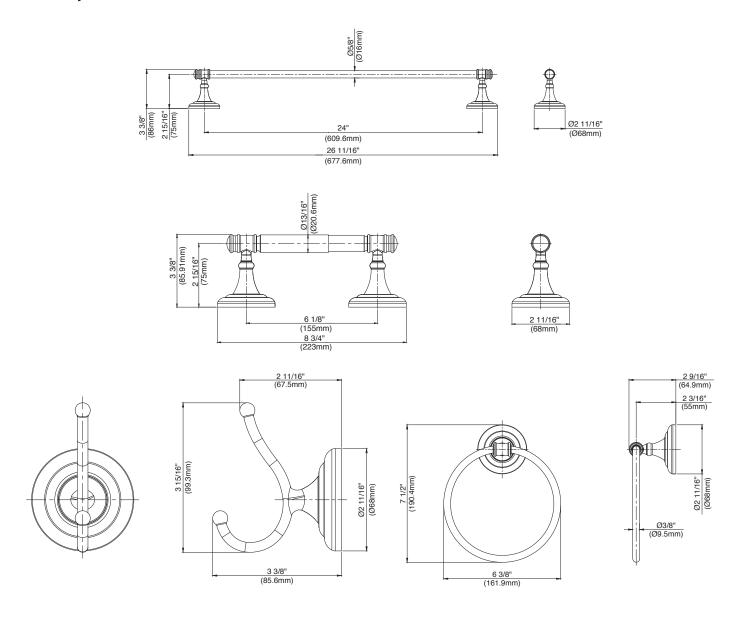

### 24" Towel Bar

PF5890CP Chrome

PF5890ZBN PVD Brushed nickel

#### Paper Holder

PF5831CP Chrome

PF5831ZBN PVD Brushed nickel

#### Robe Hook

PF5841CP Chrome

PF5841ZBN PVD Brushed nickel

#### **Towel Ring**

PF5851CP Chrome

PF5851ZBN PVD Brushed nickel

## **Product Specifications**

<sup>\*</sup> All measurements are nominal. Please verify before actual installation.