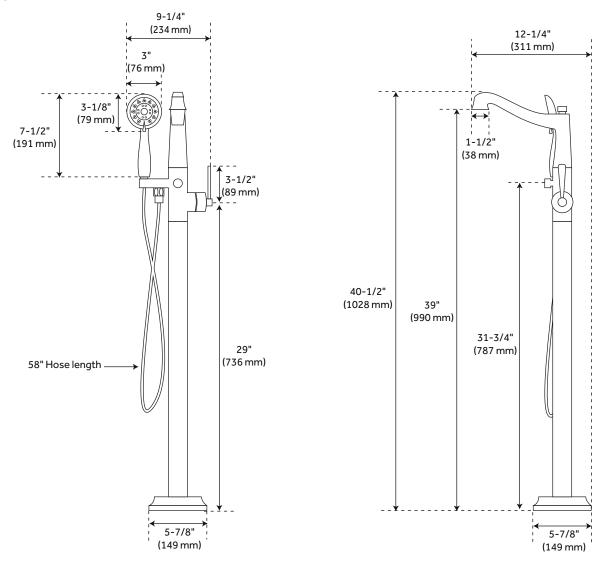

# PENDLETON

### FREESTANDING TUB FILLER

SKU: 948659



#### **FEATURES**

Hose length: 58"

#### **CODES/STANDARDS**

CUPC ASME A112.18.1/CSA B125.1 ASME A112.18.3

ICC/ANSI A117.1 (when installed according to ADA Standards)

WaterSense

**CEC** Listed

Massachusetts Accepted

## SIGNATURE HARDWARE LIFETIME WARRANTY

See website for warranty information



REVISED 10/09/2019
Code: SHPTFS1000GCP SHPTFS2000GCP
SHPTFS1000GBN SHPTFS2000GPN
SHPTFS2000GBN SHPTFS1000GPN





All dimensions and specifications are nominal and may vary. Use actual products for accuracy in critical situations.